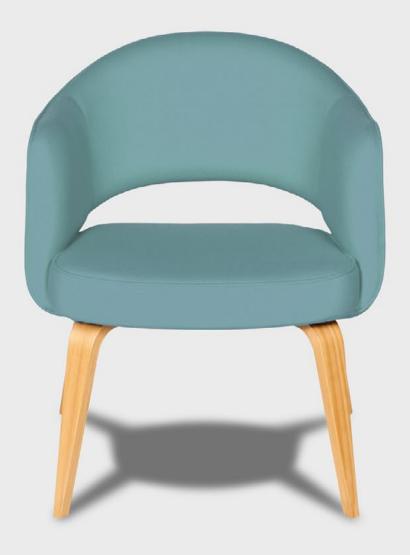

#### About

The Wilson is a retro-style bentwood chair. The chameleon-like nature of this chair is evident in the vast range of looks available simply by changing the fabric in which it is upholstered.

Wilson is equally at home in the living room or the board room.

## Dimensions & Fabric Meterage

630L x 600W x 810H

2.5m

#### **Options**

- Available in a range of fabrics and leather.
- Legs in natural and black.

#### **Specifications**

- Plywood shell back
- Commercial grade foam
- Bent plywood legs

Designed and made in New Zealand.