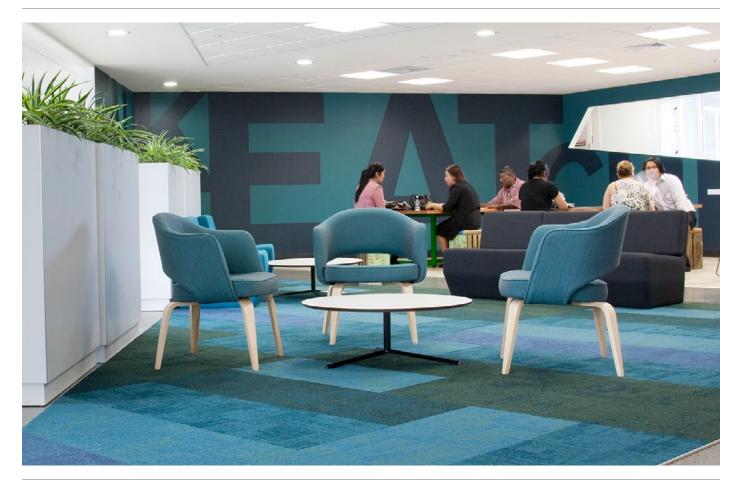

#### About

The Wilson is a retro-style bentwood chair. The chameleon-like nature of this chair is evident in the vast range of looks available simply by changing the fabric in which it is upholstered.

Wilson is equally at home in the living room or the board room.