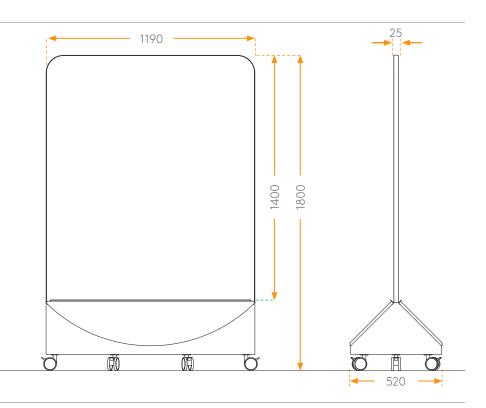

TRIBAL MOBILE BOARDS

Designed by PLN

## TRIBAL MOBILE BOARDS

Designed by PLN



## **About**

Tribal is a mobile presentation board that enhances collaboration spaces within the agile workplace. Ideal for group presentations or brainstorming sessions, Tribal is a large canvas for noting down, sharing and preserving ideas.

Sturdy, yet lightweight enough to easily manoeuver around the office, the double-sided structure can act as a flexible partition to share between teams.

Accessory trays on both sides keeps markers and erasers handy.



## **Dimensions**

1190L x 520W x 1800H

## **Specifications**

MDF Board in three options:



pinboard

- 1) Whiteboard Double-sided erasable whiteboard vinyl (edgebanded)
- **2) Pinboard** Double-sided pinboard (acoustic panel available in 12 colours)
- **3) Multipurpose Board** Pinboard on one side, whiteboard on reverse.
- Base: upholstered MDF can be customised in fabric of choice to coordinate with team or company colours. (1m of each fabric)
- Six lockable castors
- Pinboard manufactured of 100% polyester fibers (including 65% post-consumer recycled material) - non-toxic, non-irritant and nonallergenic in 12 colours: