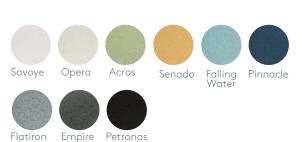

## **Specifications**

MDF Board in three options:

pinboard

- 1) Whiteboard Double-sided erasable whiteboard vinyl (edgebanded)
- **2) Pinboard** Double-sided pinboard (acoustic panel available in 12 colours)
- **3) Multipurpose Board** Pinboard on one side, whiteboard on reverse.
- Base: upholstered MDF can be customised in fabric of choice to coordinate with team or company colours. (1m of each fabric)
- Six lockable castors
- Pinboard manufactured of 100% polyester fibers (including 65% post-consumer recycled material) - non-toxic, non-irritant and nonallergenic in 12 colours: