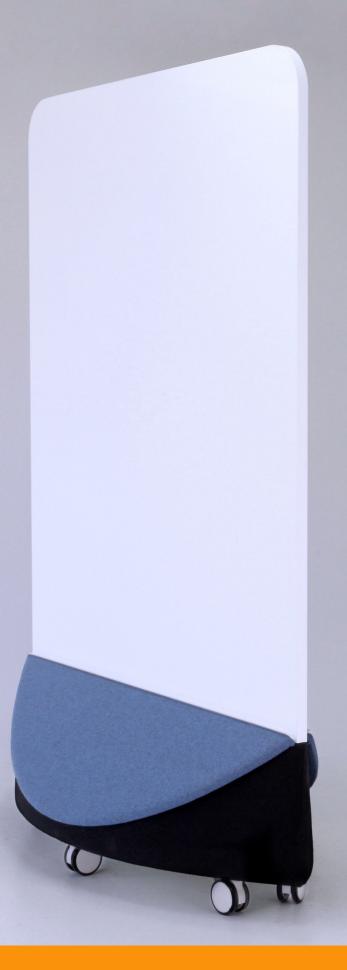

## **About**

Tribal is a mobile presentation board that enhances collaboration spaces within the agile workplace. Ideal for group presentations or brainstorming sessions, Tribal is a large canvas for noting down, sharing and preserving ideas.

Sturdy, yet lightweight enough to easily manoeuver around the office, the double-sided structure can act as a flexible partition to share between teams.

Accessory trays on both sides keeps markers and erasers handy.