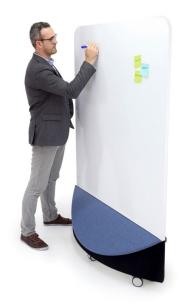

## **About**

Tribal is a mobile presentation board that enhances collaboration spaces within the agile workplace. Ideal for group presentations or brainstorming sessions, Tribal is a large canvas for noting down, sharing and preserving ideas.

Sturdy, yet lightweight enough to easily manoeuver around the office, the double-sided structure can act as a flexible partition to share between teams.

Accessory trays on both sides keeps markers and erasers handy.