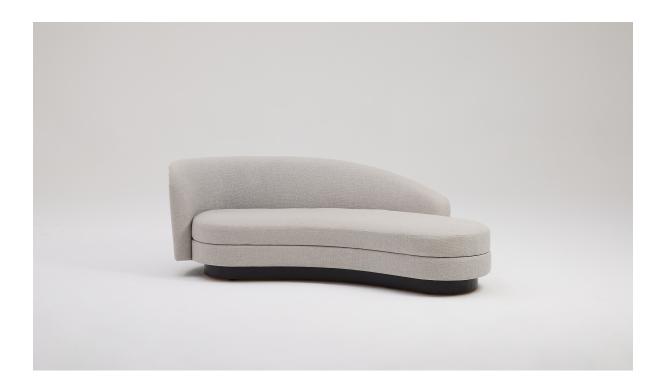

## About

Offering understated luxury with a hint of 1920s elegance, the Sugar Sofa is a chaise with elegant curves and a sleek wrapped back.

Designed to be paired with the Sugar Chair.

Equally at home in both commercial and residential settings, this sofa is the perfect complement to the upmarket lobby, corporate office, home or hospitality setting.

## Dimensions

365W x 1140D x 730H

## Specifications

- Luxury Foam seat cushion and back rest
- Superior construction
- Plywood frame means greater durability and long life of sofa
- 10 year warranty on the frame
- 5 year warranty on workmanship and cushioning