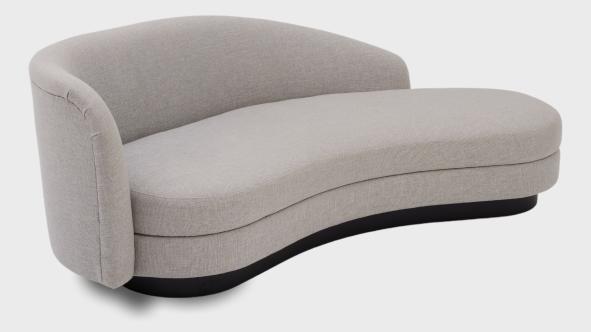

## About

Offering understated luxury with a hint of 1920s elegance, the Sugar Sofa is a chaise with elegant curves and a sleek wrapped back.

Designed to be paired with the Sugar Chair.

Equally at home in both commercial and residential settings, this sofa is the perfect complement to the upmarket lobby, corporate office, home or hospitality setting.

## Dimensions

365W x 1140D x 730H

## Specifications

- Luxury Foam seat cushion and back rest
- Superior construction
- Plywood frame means greater durability and long life of sofa
- 10 year warranty on the frame
- 5 year warranty on workmanship and cushioning