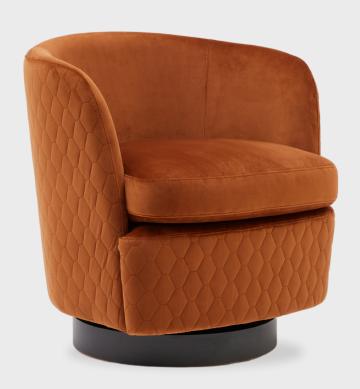

### About

Offering understated luxury with a hint of 1920s elegance, the Sugar Chair brings a touch of glamour to any environment.

A fully rotating base adds to a 360 degree luxury seating experience. Rich visual texture is added through quilting.

An elegant partner for the Sugar Sofa.

Equally at home in both commercial and residential settings, this chair is the perfect complement to the upmarket lobby, office, home or hospitality setting.

#### **Dimensions**

730W x 850D x 750H

## **Specifications**

- Luxury Foam seat cushion and back rest
- Superior construction
- Plywood frame means greater durability and long life of chair
- 10 year warranty on the frame
- 5 year warranty on workmanship and cushioning