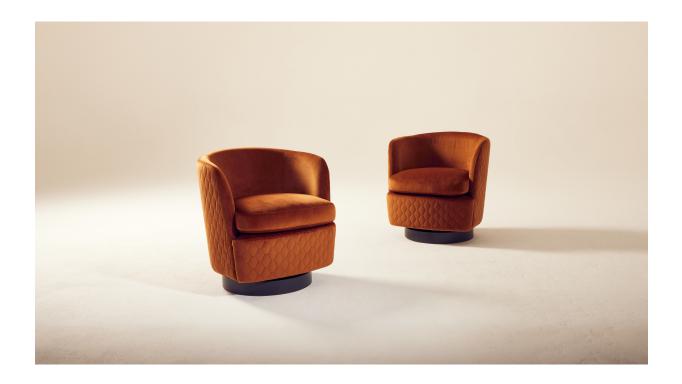

### About

Offering understated luxury with a hint of 1920s elegance, the Sugar Chair brings a touch of glamour to any environment.

A fully rotating base adds to a 360 degree luxury seating experience. Rich visual texture is added through quilting.

An elegant partner for the Sugar Sofa.

Equally at home in both commercial and residential settings, this chair is the perfect complement to the upmarket lobby, office, home or hospitality setting.