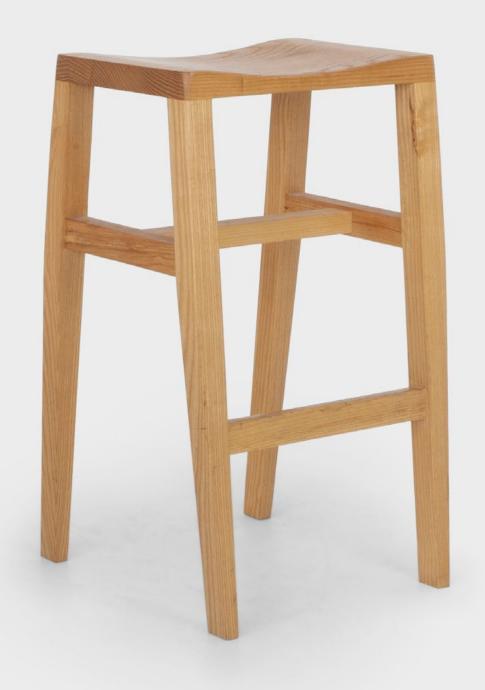

## **PLN** GROUP

About

A simple, elegant, handcrafted stool with a curved seat in solid wood and tapered legs, ensures that this stool is sturdy.

Perfect for kitchen or bar seating at home, or collaborative office settings.

**Dimensions** 

410L x 300D x 695H

Options

- Available in American Oak, American Black Walnut or American White Ash.
- Custom heights are available to suit specific requirements.

**Features** 

- Sturdy design handcrafted from solid wood
- Curved seat for comfort
- 5 year warranty