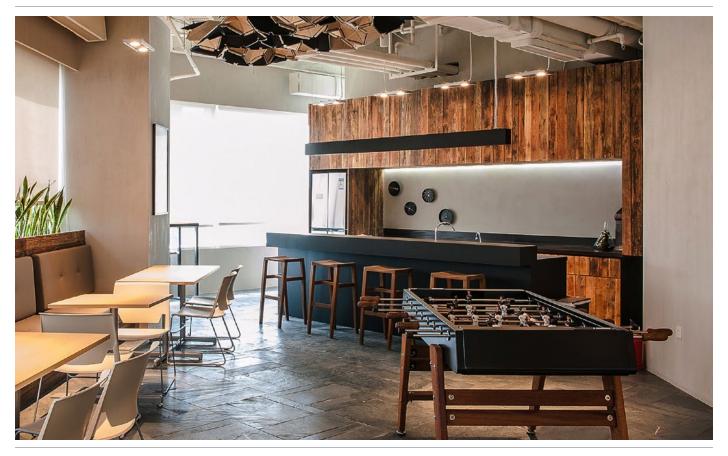

## **PLN** GROUP

About

A simple, elegant, handcrafted stool with a curved seat in solid wood and tapered legs, ensures that this stool is sturdy.

Perfect for kitchen or bar seating at home, or collaborative office settings.