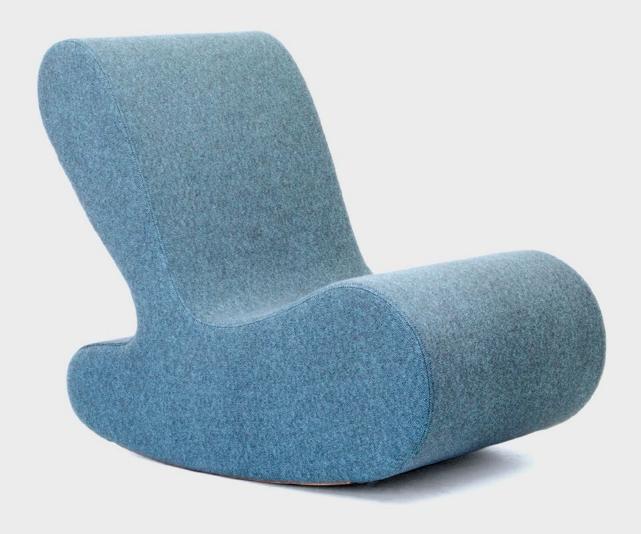

## SOFT RUTH ROCKER

Designed by David Trubridge

About

Comfortable and fun, the Soft Ruth Rocker is a contemporary take on traditional rocking chair. Perfect as a whimsical addition to a studio apartment or modern living room, the Soft Ruth Rocker is a simple, sculptural form.

Soft, nurturing and gently moving, the rocker offers a comfortable spot in the creative office to reflect and recharge.

**Dimensions** 

930L x 560D x 850H

Fabric Meterage

2.5m

**Options** 

• Available in a variety of fabrics. The curved shape requires fabrics that have a degree of stretch.

**Specifications** 

- CNC-cut plywood frame
- Commercial grade foam
- 5 year warranty

Designer

David Trubridge Furniture

Designed and made in New Zealand.