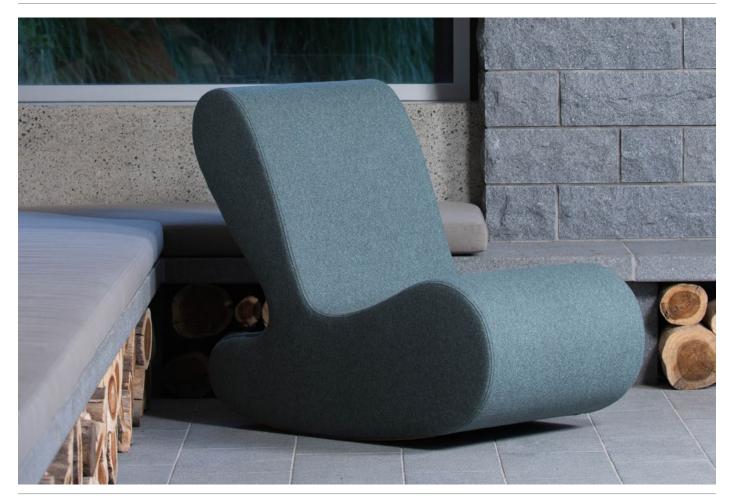

## SOFT RUTH ROCKER

Designed by David Trubridge

About

Comfortable and fun, the Soft Ruth Rocker is a contemporary take on traditional rocking chair. Perfect as a whimsical addition to a studio apartment or modern living room, the Soft Ruth Rocker is a simple, sculptural form.

Soft, nurturing and gently moving, the rocker offers a comfortable spot in the creative office to reflect and recharge.

**Dimensions** 

930L x 560D x 850H

Fabric Meterage

2.5m

**Options** 

• Available in a variety of fabrics. The curved shape requires fabrics that have a degree of stretch.

**Specifications** 

- CNC-cut plywood frame
- Commercial grade foam
- 5 year warranty

Designer

David Trubridge Furniture

Designed and made in New Zealand.