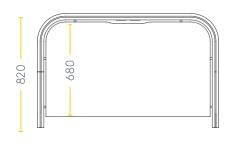

1300 —

**Dimensions** 

#### Fabric Meterage **Options**

1,300L x 820D x 1,320H; 720H Desk

6.1m fabric (3 interior; 3.1 exterior)

- Available in a variety of fabrics (requires stretch and memory).
- Power/data includes the base unit and an interconnect cable; starters may be required to be sourced locally. Internal routing provided; assumes floor-sourced power connection
- Standard worktops available in Melteca (LPL) with edgebanding, Plytech Futura (European Birch HPL), or Plytech Spectrum Eco (Finnish Birch HPL). Prices vary, please enquire.