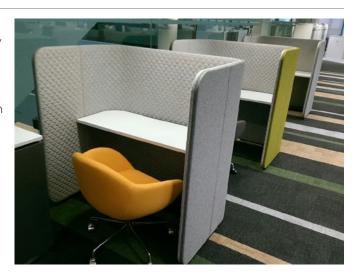

### SHORT TAIL FOCUS POD

Designed by IQ Commercial

PLN GROUP

The Short Tail Focus Pod provides a destination touchdown point which offers both acoustic and visual privacy for individual focused work.

The free-standing unit can be placed anywhere in the office and can move to suit users who require flexibility in their floorplate.