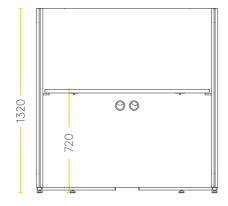

1300 —

**Dimensions** 

#### Fabric Meterage **Options**

1,300L x 820D x 1,320H; 720H Desk

6.1m fabric (3 interior; 3.1 exterior)

- Available in a variety of fabrics (requires stretch and memory).
- Power/data includes the base unit and an interconnect cable; starters may be required to be sourced locally. Internal routing provided; assumes floor-sourced power connection
- Standard worktops available in Melteca (LPL) with edgebanding, Plytech Futura (European Birch HPL), or Plytech Spectrum Eco (Finnish Birch HPL). Prices vary, please enquire.