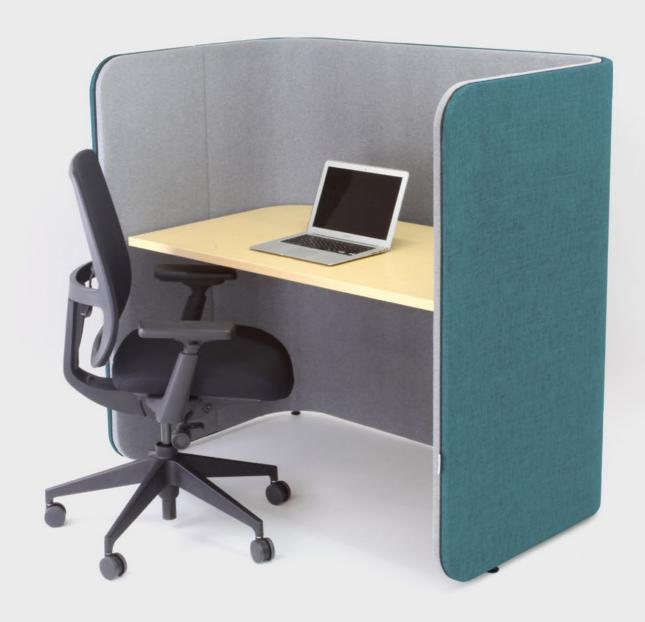

### SHORT TAIL FOCUS POD

Designed by IQ Commercial

PLN GROUP

The Short Tail Focus Pod provides a destination touchdown point which offers both acoustic and visual privacy for individual focused work.

The free-standing unit can be placed anywhere in the office and can move to suit users who require flexibility in their floorplate.

Internally-routed cable management facilitates power and data solutions built into the work surface.

Developed in collaboration with award-winning firm, Revolution Fibres, the pod's soft, upholstered walls incorporate exclusive nanofibre technology, which helps mitigate the impact of noise and collaborative

efforts. This means both those inside and outside the pod can work more productively, free of distraction.

The Short Tail Focus Pod's robust construction means greater durability and long life of product. It is also a proven low-VOC furniture option. It was tested using the standard ANSI/BIFMA M7.1 test method for determining emission levels for office furniture products and has passed meaning the product was found to have no harmful off-gassing.

#### **Features**

- Includes world-leading Phonix<sup>™</sup> nanofibre technology for superior acoustic performance
- Low-VOC furniture tested to the standard ANSI/ BIFMA M7.1
- Solid plywood and MDF frame with proven and robust construction means greater durability and long life of product.
- High resilience, commercial grade foam
- Sits on adjustable-height glides
- 5 year warranty