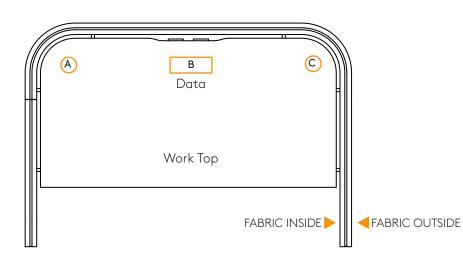

## SHORT TAIL FOCUS POD LITE

| <b>QUANTITY</b> Specify the quantity of pods:                   |
|-----------------------------------------------------------------|
| FABRIC:                                                         |
| Fabric Outside (name, colour and code):                         |
| Fabric Inside (name, colour and code):                          |
| TABLE:                                                          |
| Specify table-top finish:                                       |
| <b>POWER:</b> (If none, please fill in NA for the below items). |
| Specify Pixel (black or white) or Affinity:                     |
| Choose location A or C for Pixel or B for Affinity:             |
| Specify country for power sockets:                              |