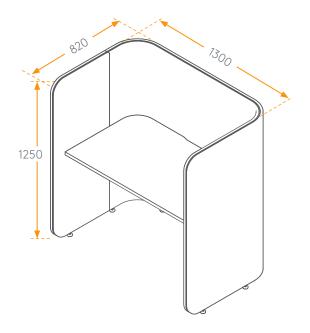

SHORT TAIL FOCUS POD LITE

Designed by PLN

# SHORT TAIL FOCUS POD LITE









# **Dimensions**

1300L x 820W x 1250H

#### **About**

Short Tail Focus Pod Lite is a destination touch-down point which offers privacy for individual focused work.

The soft, upholstered walls absorb noise common in today's open-plan office and provide shelter from both visual and acoustic distractions.

Easily installed and relocated, the pods are ideal for the agile workspace.



# **Specifications**

- High-quality materials and premium upholstery options for long-lasting durability.
- Frame is lighter-weight MDF, water-based glues
- Worktops available in Standard Melteca (LPL) with edgebanding, Plytech Futura (European Birch HPL), or Plytech Spectrum Eco (Finnish Birch HPL). Prices may vary, please enquire.
- Power Data includes the base unit and an interconnect cable; starters m