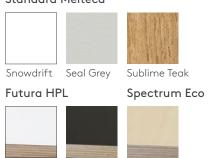

# **Specifications**

- High-quality materials and premium upholstery options for long-lasting durability.
- Frame is lighter-weight MDF, water-based glues
- Worktops available in Standard Melteca (LPL) with edgebanding, Plytech Futura (European Birch HPL), or Plytech Spectrum Eco (Finnish Birch HPL). Prices may vary, please enquire.
- Power Data includes the base unit and an interconnect cable; starters may be required to be sourced locally. Internal routing provided; assumes floor sourced power connection

# **WORKTOP COLOURS**

# Standard Melteca

White

Finnish Birch

Black

Designed and made in New Zealand.