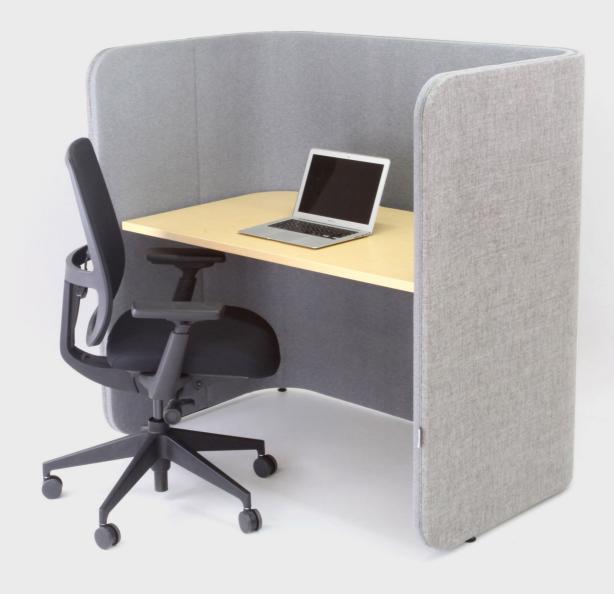

#### **About**

Short Tail Focus Pod Lite is a destination touch-down point which offers privacy for individual focused work.

The soft, upholstered walls absorb noise common in today's open-plan office and provide shelter from both visual and acoustic distractions.

Easily installed and relocated, the pods are ideal for the agile workspace.