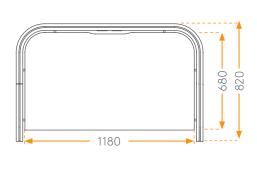

SHORT TAIL FOCUS POD LITE

Designed by PLN

# SHORT TAIL FOCUS POD LITE









# **Dimensions**

1300L x 820W x 1250H

#### **About**

Short Tail Focus Pod Lite is a destination touch-down point which offers privacy for individual focused work.

The soft, upholstered walls absorb noise common in today's open-plan office and provide shelter from both visual and acoustic distractions.

Easily installed and relocated, the pods are ideal for the agile workspace.



# **Specifications**

- High-quality materials and premium upholstery options for long-lasting durability.
- Frame is lighter-weight MDF, water-based glues
- Worktops available in Standard Melteca (LPL) with edgebanding, Plytech Futura (European Birch HPL), or Plytech Spectrum Eco (Finnish Birch HPL). Prices may vary, please enquire.
- Power Data includes the base unit and an interconnect cable; starters may