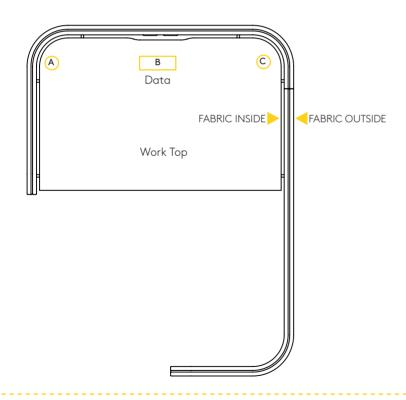

### **RETURN FOCUS POD LITE: LEFT HAND**

### **FABRIC:**

Fabric Outside (name, colour and code):

Fabric Inside (name, colour and code):

#### TABLE:

Specify table-top finish: \_\_\_\_\_

**POWER:** (If none, please fill in NA for the below items).

Specify Pixel (black or white) or Affinity:

Choose location A or C for Pixel or B for Affinity:

Specify country for power sockets:

| <br> | <br>- | - | - | - | - | - | - | - | - | - | - | - | - | - | - | <br>- 1 | <br>• | - | - | - | - | - | - | - | - | - | - | - | <br>- | - | - | - | - | - | <br> | - | - | <br>- | - | <br>- | - | - 1 | <br>- | - | - 1 | <br>- | - | <br> | - |
|------|-------|---|---|---|---|---|---|---|---|---|---|---|---|---|---|---------|-------|---|---|---|---|---|---|---|---|---|---|---|-------|---|---|---|---|---|------|---|---|-------|---|-------|---|-----|-------|---|-----|-------|---|------|---|
|      |       |   |   |   |   |   |   |   |   |   |   |   |   |   |   |         |       |   |   |   |   |   |   |   |   |   |   |   |       |   |   |   |   |   |      |   |   |       |   |       |   |     |       |   |     |       |   |      |   |