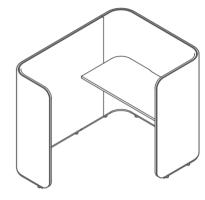

## ORDER SHEET

# **PLN GROUP**

This sheet is to be printed, scanned and attached to the relevant PO for PLN Group

## Client/Project Name:

Please fill in the below information specification i.e. fabric orientation, power/data options etc.

Only fully detailed sheets, signed and dated will be accepted by PLN Group.

Fabric detail will default to the seat fabric if not specified.



### **RETURN FOCUS POD LITE: RIGHT HAND**



### QUANTITY

Specify the quantity of pods: \_\_\_\_\_

### **FABRIC:**

Fabric Outside (name, colour and code):

Fabric Inside (name, colour and code):

#### TABLE:

Specify table-top finish: \_\_\_\_\_

**POWER:** (If none, please fill in NA for the below items).

Specify Pixel (black or white) or Affinity:

Choose location A or C for Pixel or B for Affinity:

Specify country for power sockets: \_\_\_\_\_

| <br> | <br>- | <br> | - |  | - | - | - | - | <br>- | - | <br>- | - | - | - | - | - | - | - |
|------|-------|------|---|--|---|---|---|---|-------|---|-------|---|---|---|---|---|---|---|
|      |       |      |   |  |   |   |   |   |       |   |       |   |   |   |   |   |   |   |

| NAME: SIGNATURE: DATE: |       |            |