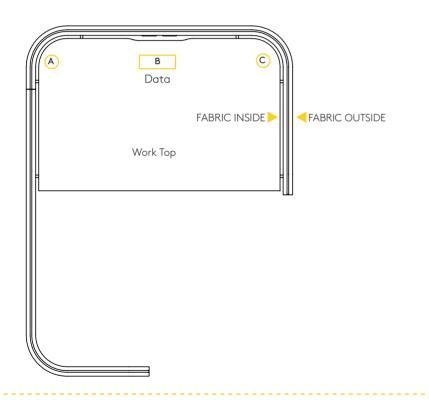

### **RETURN FOCUS POD LITE: RIGHT HAND**

### **FABRIC:**

Fabric Outside (name, colour and code):

Fabric Inside (name, colour and code):

#### TABLE:

Specify table-top finish: \_\_\_\_\_

**POWER:** (If none, please fill in NA for the below items).

Specify Pixel (black or white) or Affinity:

Choose location A or C for Pixel or B for Affinity:

Specify country for power sockets: \_\_\_\_\_

| <br> | <br>- | <br> | - |  | - | - | - | - | <br>- | - | <br>- | - | - | - | - | - | - | - |
|------|-------|------|---|--|---|---|---|---|-------|---|-------|---|---|---|---|---|---|---|
|      |       |      |   |  |   |   |   |   |       |   |       |   |   |   |   |   |   |   |