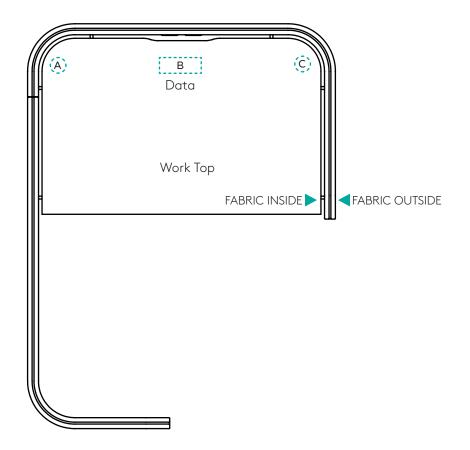

### **FABRIC:**

Fabric Outside (name, colour and code):

Fabric Inside (name, colour and code):

#### TABLE:

Specify table-top finish:

POWER: (If none, please fill in NA for the below items).

Specify Pixel (black or white) or Affinity:

Choose location A or C for Pixel or B for Affinity:

Specify country for power sockets: