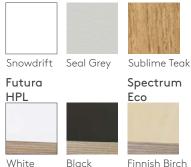

#### Options

- Available in a variety of fabrics.
- Power/Data: In-wall conduit for power or data connections from floor or umbilical cords. Power pixels available in work tops.
- Standard table available in Melteca (LPL) with edgebanding, Plytech Futura (European Birch HPL), or Plytech Spectrum Eco (Finnish Birch HPL). Prices vary.

#### Worktop Options

#### Standard Melteca

www.plngroup.co.nz