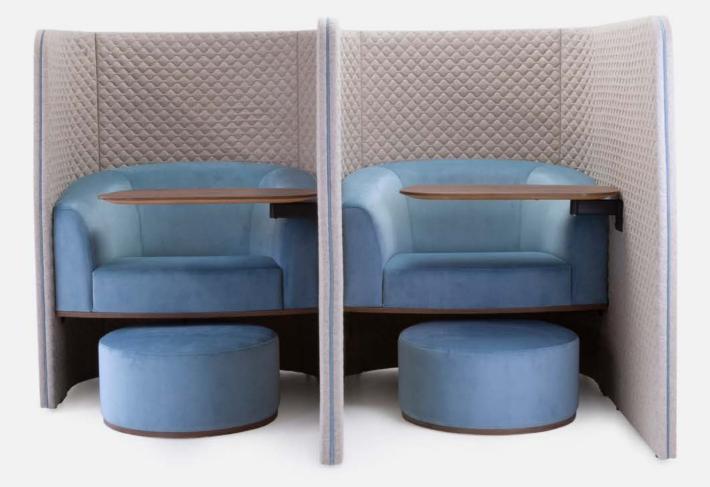

# PLN GROUP

Silve

est Desian Awards

**Personal Lounge** is a comfortable, private work nook within the open office for two individual users. Comfortable seating and upholstered walls create an inviting space for focused work.

The free-standing unit can be placed anywhere in the office and can move to suit clients who require flexibility in their floorplate.

Available in two configurations - flip or side by side.