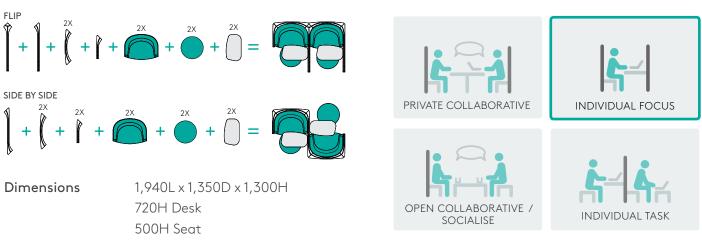

The free-standing unit can be placed anywhere in the office and can move to suit clients who require flexibility in their floorplate.

Available in two configurations - flip or side by side.

#### Ingredients

Fabric Meterage6.5m interior wall; 4.5m exterior wall; 2.5m<br/>seat; 1.2m footstool; 2.3 contrast piping)