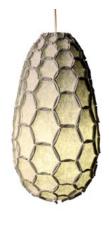

#### Half Shade

Full Shade

Half Shade Large

Images not to scale

#### About

The Nectar Lightshade is a soft reminder of the beauty of nature and the amazing strength of the honeycomb structure.

Made from a lightweight acoustic fabric, the Nectar Lampshade can vastly improve the acoustic comfort of various spaces while providing a more direct light source.

#### **Options**

- Light grey, Dark grey (half shades only), Orange, Mustard.
- Three sizes