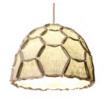

#### Half Shade

Full Shade

Half Shade Large

Images not to scale

#### About

The Nectar Lightshade is a soft reminder of the beauty of nature and the amazing strength of the honeycomb structure.

Made from a lightweight acoustic fabric, the Nectar Lampshade can vastly improve the acoustic comfort of various spaces while providing a more direct light source.

#### **Options**

- Light grey, Dark grey (half shades only), Orange, Mustard.
- Three sizes