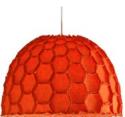

#### Half Shade

Full Shade

Half Shade Large

Images not to scale

#### About

The Nectar Lightshade is a soft reminder of the beauty of nature and the amazing strength of the honeycomb structure.

Made from a lightweight acoustic fabric, the Nectar Lampshade can vastly improve the acoustic comfort of various spaces while providing a more direct light source.

#### **Options**

- Light grey, Dark grey (half shades only), Orange, Mustard.
- Three sizes