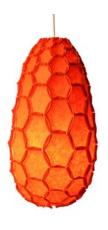

#### Half Shade

Full Shade

Half Shade Large

Images not to scale

#### About

The Nectar Lightshade is a soft reminder of the beauty of nature and the amazing strength of the honeycomb structure.

Made from a lightweight acoustic fabric, the Nectar Lampshade can vastly improve the acoustic comfort of various spaces while providing a more direct light source.

#### **Options**

- Light grey, Dark grey (half shades only), Orange, Mustard.
- Three sizes