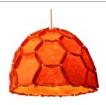

#### Half Shade

Full Shade

Half Shade Large

Images not to scale

#### About

The Nectar Lightshade is a soft reminder of the beauty of nature and the amazing strength of the honeycomb structure.

Made from a lightweight acoustic fabric, the Nectar Lampshade can vastly improve the acoustic comfort of various spaces while providing a more direct light source.

#### **Options**

- Light grey, Dark grey (half shades only), Orange, Mustard.
- Three sizes