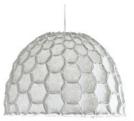

#### Half Shade

Full Shade

Half Shade Large

Images not to scale

#### About

The Nectar Lightshade is a soft reminder of the beauty of nature and the amazing strength of the honeycomb structure.

Made from a lightweight acoustic fabric, the Nectar Lampshade can vastly improve the acoustic comfort of various spaces while providing a more direct light source.

#### **Options**

- Light grey, Dark grey (half shades only), Orange, Mustard.
- Three sizes