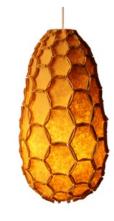

#### Half Shade

Full Shade

Half Shade Large

Images not to scale

#### About

The Nectar Lightshade is a soft reminder of the beauty of nature and the amazing strength of the honeycomb structure.

Made from a lightweight acoustic fabric, the Nectar Lampshade can vastly improve the acoustic comfort of various spaces while providing a more direct light source.

#### **Options**

- Light grey, Dark grey (half shades only), Orange, Mustard.
- Three sizes