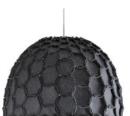

#### Half Shade

Full Shade

Half Shade Large

Images not to scale

#### About

The Nectar Lightshade is a soft reminder of the beauty of nature and the amazing strength of the honeycomb structure.

Made from a lightweight acoustic fabric, the Nectar Lampshade can vastly improve the acoustic comfort of various spaces while providing a more direct light source.

#### **Options**

- Light grey, Dark grey (half shades only), Orange, Mustard.
- Three sizes