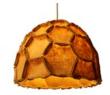

#### Half Shade

Full Shade

Half Shade Large

Images not to scale

#### About

The Nectar Lightshade is a soft reminder of the beauty of nature and the amazing strength of the honeycomb structure.

Made from a lightweight acoustic fabric, the Nectar Lampshade can vastly improve the acoustic comfort of various spaces while providing a more direct light source.

#### **Options**

- Light grey, Dark grey (half shades only), Orange, Mustard.
- Three sizes