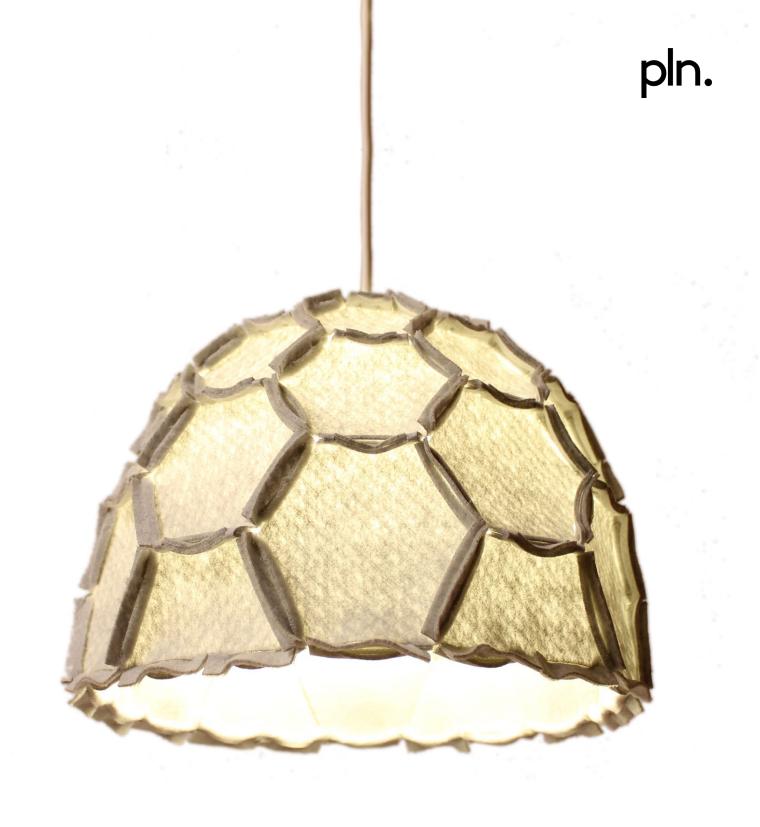

## Half Shade **Full Shade** Half Shade Large Images not to scale Small half shade: About The Nectar Lightshade is a soft Dimensions reminder of the beauty of nature 270mmH x 360mmW x 360mmL and the amazing strength of the Large half shade: 460mmH x 720mmW x 720mmL Full shade: 690mmH x 360mmW x 360mmL

| honeycomb structure.                                                                                                                                                            |                 |
|---------------------------------------------------------------------------------------------------------------------------------------------------------------------------------|-----------------|
| Made from a lightweight acoustic<br>fabric, the Nectar Lampshade can<br>vastly improve the acoustic comfort<br>of various spaces while providing a<br>more direct light source. | Gross<br>Weight |

Come as a flat packed kitset to minimise packaging materials and to reduce its size for transport. Assembly required.

Note: Does not come with bulb, cord or ceiling rose.

- Available in 20 colours. Options Available in three sizes.
- Small half shade: 0.655kg t Large half shade: 1.7kg Full shade: 1.013kg Small half shade: 0.01 CuMtr Volume Large half shade: 0.03 CuMtr Full shade: 0.02 CuMtr The shade is made from 100% Features recycled and recyclable PET (approximately 90% post consumer waste) Ships flatpacked. Assembly required.