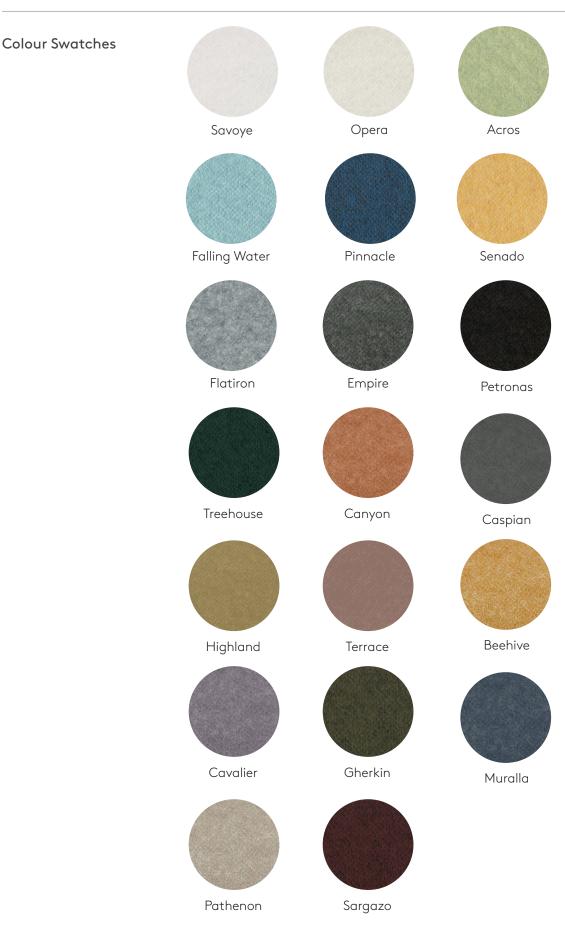

Come as a flat packed kitset to minimise packaging materials and to reduce its size for transport. Assembly required.

Note: Does not come with bulb, cord or ceiling rose.

- Available in 20 colours. Options Available in three sizes.
- Small half shade: 0.655kg t Large half shade: 1.7kg Full shade: 1.013kg Small half shade: 0.01 CuMtr Volume Large half shade: 0.03 CuMtr Full shade: 0.02 CuMtr The shade is made from 100% Features recycled and recyclable PET (approximately 90% post consumer waste) Ships flatpacked. Assembly required.