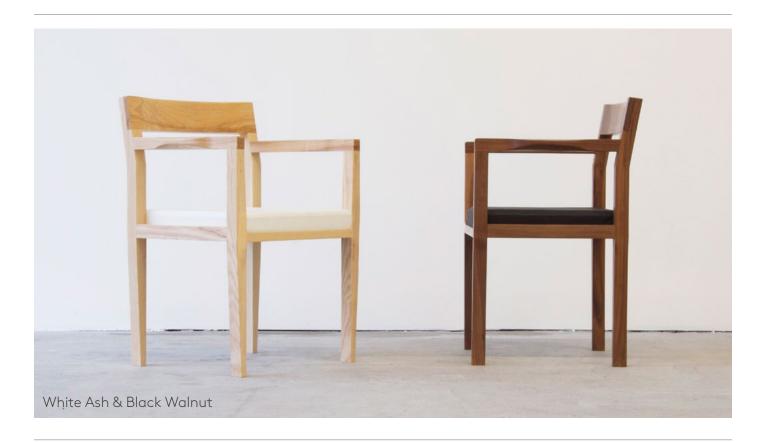

Fabric Meterage

1m

Options

- Available in American Oak, Black Walnut or White Ash.
- Variety of fabrics and colours available for seat
- Seat squab available with button detail

**Specifications** 

- Solid wood frame for and superior construction means greater durability and long life of product
- Commercial grade foam