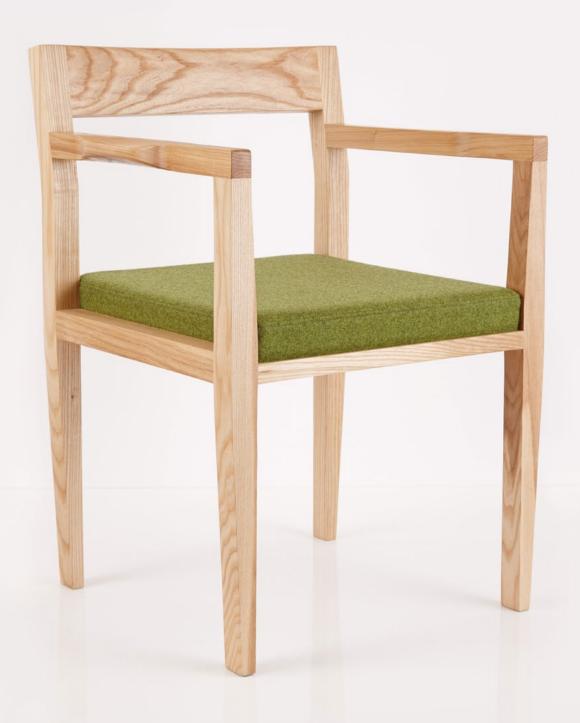

## **PLN** GROUP

About

Mr Executive is an armchair designed with shaped arms, back and upholstered seat. This chair is suitable for office and dining applications.

**Dimensions** 

550L x 570W x 790H; 450H Seat

Fabric Meterage

1m

Options

- Available in American Oak, Black Walnut or White Ash.
- Variety of fabrics and colours available for seat
- Seat squab available with button detail

**Specifications** 

- Solid wood frame for and superior construction means greater durability and long life of product
- Commercial grade foam