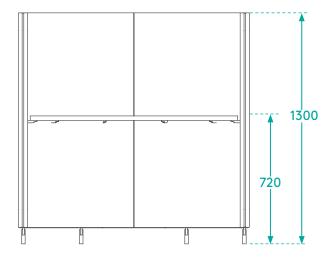

## PLN GROUP

Designed by IQ Commercial

| Dimensions     | 1300L x 750W x 1300H                                                                                                                                                                                                                                                                                                                                                                                                                                                                                                                 |                                                                                                                                                                                                                                                                                                                                             |
|----------------|--------------------------------------------------------------------------------------------------------------------------------------------------------------------------------------------------------------------------------------------------------------------------------------------------------------------------------------------------------------------------------------------------------------------------------------------------------------------------------------------------------------------------------------|---------------------------------------------------------------------------------------------------------------------------------------------------------------------------------------------------------------------------------------------------------------------------------------------------------------------------------------------|
| About          | Lunar Focus Pod Lite is a destination touch-<br>down point which offers a privacy for<br>individual focused work.                                                                                                                                                                                                                                                                                                                                                                                                                    |                                                                                                                                                                                                                                                                                                                                             |
|                | The soft, upholstered walls absorb noise<br>common in today's open-plan office and<br>provide shelter from both visual and acoustic<br>distractions.                                                                                                                                                                                                                                                                                                                                                                                 |                                                                                                                                                                                                                                                                                                                                             |
|                | Easily installed and relocated, the pods are ideal for the agile workspace. Four lockable castors enable maximum mobility.                                                                                                                                                                                                                                                                                                                                                                                                           | U U                                                                                                                                                                                                                                                                                                                                         |
| Specifications | <ul> <li>High-quality materials and premium upholstery for long-lasting durability.</li> <li>Light-weight MDF frame, water-based glues</li> <li>Worktops available in Standard Melteca (LPL) with edgebanding, Plytech Futura (European Birch HPL), or Plytech Spectrum Eco (Finnish Birch HPL). Prices may vary, please enquire.</li> <li>Power Data includes the base unit and an interconnect cable; starters may be required to be sourced locally. Internal routing provided; assumes floor sourced power connection</li> </ul> | <ul> <li>Units nest for economical shipping.</li> <li>Weight: 60 kg</li> <li>WORKTOP COLOURS</li> <li>Standard Melteca</li> <li>Standard Grey</li> <li>Snowdrift</li> <li>Seal Grey</li> <li>Sublime Teak</li> <li>Sublime Teak</li> <li>Spectrum Eco</li> <li>Spectrum Eco</li> <li>White</li> <li>Black</li> <li>Finnish Birch</li> </ul> |