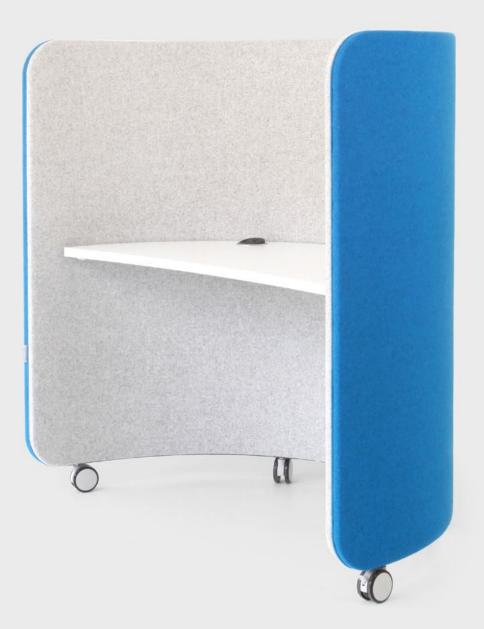

## PLN GROUP

Designed by IQ Commercial

| Dimensions     | 1300L x 750W x 1300H                                                                                                                                                                                                                                                                                                                                                                                                                                                                                                                 |                                                                                                                                                                                                                                                                                                                                             |
|----------------|--------------------------------------------------------------------------------------------------------------------------------------------------------------------------------------------------------------------------------------------------------------------------------------------------------------------------------------------------------------------------------------------------------------------------------------------------------------------------------------------------------------------------------------|---------------------------------------------------------------------------------------------------------------------------------------------------------------------------------------------------------------------------------------------------------------------------------------------------------------------------------------------|
| About          | Lunar Focus Pod Lite is a destination touch-<br>down point which offers a privacy for<br>individual focused work.                                                                                                                                                                                                                                                                                                                                                                                                                    |                                                                                                                                                                                                                                                                                                                                             |
|                | The soft, upholstered walls absorb noise<br>common in today's open-plan office and<br>provide shelter from both visual and acoustic<br>distractions.                                                                                                                                                                                                                                                                                                                                                                                 |                                                                                                                                                                                                                                                                                                                                             |
|                | Easily installed and relocated, the pods are ideal for the agile workspace. Four lockable castors enable maximum mobility.                                                                                                                                                                                                                                                                                                                                                                                                           | U U                                                                                                                                                                                                                                                                                                                                         |
| Specifications | <ul> <li>High-quality materials and premium upholstery for long-lasting durability.</li> <li>Light-weight MDF frame, water-based glues</li> <li>Worktops available in Standard Melteca (LPL) with edgebanding, Plytech Futura (European Birch HPL), or Plytech Spectrum Eco (Finnish Birch HPL). Prices may vary, please enquire.</li> <li>Power Data includes the base unit and an interconnect cable; starters may be required to be sourced locally. Internal routing provided; assumes floor sourced power connection</li> </ul> | <ul> <li>Units nest for economical shipping.</li> <li>Weight: 60 kg</li> <li>WORKTOP COLOURS</li> <li>Standard Melteca</li> <li>Standard Grey</li> <li>Snowdrift</li> <li>Seal Grey</li> <li>Sublime Teak</li> <li>Sublime Teak</li> <li>Spectrum Eco</li> <li>Spectrum Eco</li> <li>White</li> <li>Black</li> <li>Finnish Birch</li> </ul> |