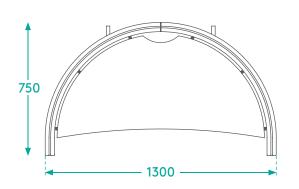

## PLN GROUP

Designed by IQ Commercial

| Dimensions     | 1300L x 750W x 1300H                                                                                                                                                                                                                                                                                                                                                                                                                                                                                                                 |                                                                                                                                                                                                                                                                                                                                             |
|----------------|--------------------------------------------------------------------------------------------------------------------------------------------------------------------------------------------------------------------------------------------------------------------------------------------------------------------------------------------------------------------------------------------------------------------------------------------------------------------------------------------------------------------------------------|---------------------------------------------------------------------------------------------------------------------------------------------------------------------------------------------------------------------------------------------------------------------------------------------------------------------------------------------|
| About          | Lunar Focus Pod Lite is a destination touch-<br>down point which offers a privacy for<br>individual focused work.                                                                                                                                                                                                                                                                                                                                                                                                                    |                                                                                                                                                                                                                                                                                                                                             |
|                | The soft, upholstered walls absorb noise<br>common in today's open-plan office and<br>provide shelter from both visual and acoustic<br>distractions.                                                                                                                                                                                                                                                                                                                                                                                 |                                                                                                                                                                                                                                                                                                                                             |
|                | Easily installed and relocated, the pods are ideal for the agile workspace. Four lockable castors enable maximum mobility.                                                                                                                                                                                                                                                                                                                                                                                                           | U U                                                                                                                                                                                                                                                                                                                                         |
| Specifications | <ul> <li>High-quality materials and premium upholstery for long-lasting durability.</li> <li>Light-weight MDF frame, water-based glues</li> <li>Worktops available in Standard Melteca (LPL) with edgebanding, Plytech Futura (European Birch HPL), or Plytech Spectrum Eco (Finnish Birch HPL). Prices may vary, please enquire.</li> <li>Power Data includes the base unit and an interconnect cable; starters may be required to be sourced locally. Internal routing provided; assumes floor sourced power connection</li> </ul> | <ul> <li>Units nest for economical shipping.</li> <li>Weight: 60 kg</li> <li>WORKTOP COLOURS</li> <li>Standard Melteca</li> <li>Standard Grey</li> <li>Snowdrift</li> <li>Seal Grey</li> <li>Sublime Teak</li> <li>Sublime Teak</li> <li>Spectrum Eco</li> <li>Spectrum Eco</li> <li>White</li> <li>Black</li> <li>Finnish Birch</li> </ul> |