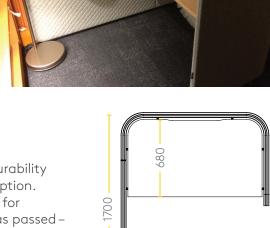

The Long Tail Focus Pod's robust construction means greater durability and long life of product. It is also a proven low-VOC furniture option. It was tested using the standard ANSI/BIFMA M7.1 test method for determining emission levels for office furniture products and has passed meaning the product was found to have no harmful off-gassing.

#### **Dimensions**

1,300L x 1,700D x 1,320H; 720H Desk