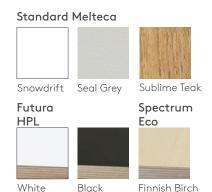

## Fabric Meterage **Options**

8m fabric (4 interior; 4 exterior)

- Available in a variety of fabrics (requires stretch and memory).
- Power/data includes the base unit and an interconnect cable; starters may be required to be sourced locally. Internal routing provided; assumes floor-sourced power connection
- Standard worktops available in Melteca (LPL) with edgebanding, Plytech Futura (European Birch HPL), or Plytech Spectrum Eco (Finnish Birch HPL). Prices vary, please enquire.