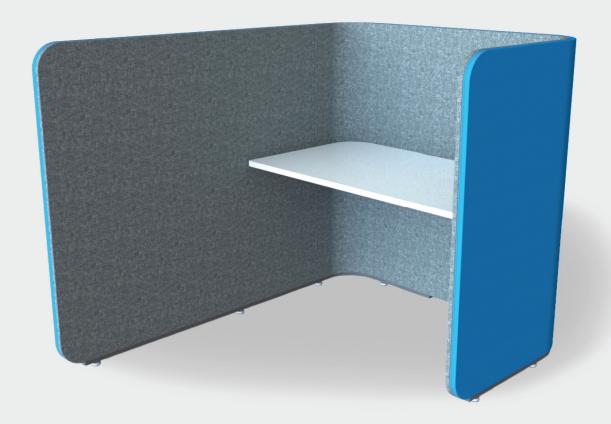

## Designed by IQ Commercial

PLN GROUP

The Long Tail Focus Pod provides a destination touch-down point which offers both acoustic and visual privacy for individual focused work.

The free-standing unit can be placed anywhere in the office and can move to suit users who require flexibility in their floorplate.

Internally-routed cable management facilitates power and data solutions built into the work surface.

#### Better Acoustics, Fewer Distractions

Developed in collaboration with award-winning firm, Revolution Fibres, the pod's soft, upholstered walls incorporate exclusive nanofibre technology, which helps mitigate the impact of noise and collaborative efforts. This means both those inside and outside the pod can work more productively, free of distraction.