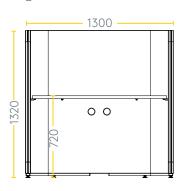

stretch and memory).
- Power/data includes the base unit and an interconnect cable; starters may be required to be sourced locally. Internal routing provided; assumes floor-sourced power connection
- Standard worktops available in Melteca (LPL) with edgebanding, Plytech Futura (European Birch HPL), or Plytech Spectrum Eco (Finnish Birch HPL). Prices vary, please enquire.

### **Features**

- Includes world-leading Phonix<sup>™</sup> nanofibre technology for superior acoustic performance
- Low-VOC furniture tested to the standard ANSI/ BIFMA M7.1
- Solid plywood and MDF frame with proven and robust construction means greater durability and long life of product.
- High resilience, commercial grade foam
- Sits on adjustable-height glides
- 5 year warranty

Designed and made in New Zealand.