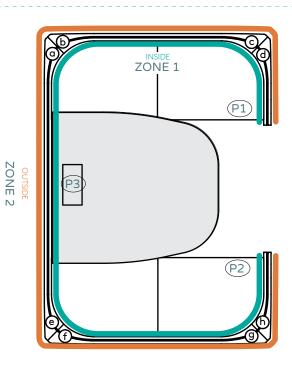

## KEYSTONE™ PRIVATE DINER FOR FOUR

|         | ZONE | POWER / DATA                                                          | SEAT FABRIC / TABLE SELECTION                                                                                                                              | WALL FABRIC SELECTION     |
|---------|------|-----------------------------------------------------------------------|------------------------------------------------------------------------------------------------------------------------------------------------------------|---------------------------|
| INSIDE  | 1    | Pixel P1  Black White  Pixel P2  Black White  Partner P3  Black White | TABLE TOP SELECTION  Snowdrift Seal Grey NZ Tawa  Sublime Teak Futura White Futura Black  Finnish Birch  SEAT FABRIC SELECTION  Supplier:  Design: Colour: | Supplier: Design: Colour: |
| OUTSIDE | 2    | N/A                                                                   | N/A                                                                                                                                                        | Supplier: Design: Colour: |

| 2                                                                                                                                                                                              | N/A                 | N/A                                     | Design:                               |         |             |
|------------------------------------------------------------------------------------------------------------------------------------------------------------------------------------------------|---------------------|-----------------------------------------|---------------------------------------|---------|-------------|
|                                                                                                                                                                                                |                     |                                         | Colour:                               |         |             |
| UMBILICAL PLACEMENT / POWER FROM CEILING Identify location if a portal is required for power from ceiling (see diagram above)  ① ① ② ① ② ① ① ①  POWER SELECTION  Country of Final Destination: |                     | THROW CUSHIONS FABRIC Supplier: Design: |                                       | BRIC    |             |
| NOTES                                                                                                                                                                                          |                     |                                         | Colour:                               |         |             |
| NAME: _                                                                                                                                                                                        |                     | SIGNATURE:                              | · · · · · · · · · · · · · · · · · · · | DATE: _ |             |
| KEYSTONE                                                                                                                                                                                       | E™ BY IQ COMMERCIAI | _                                       |                                       |         | ORDER SHEET |