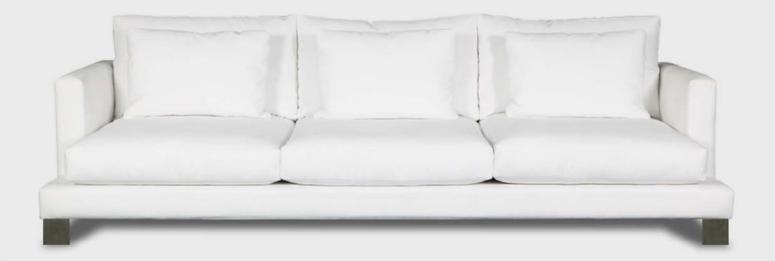

## PLN GROUP

Designed by Essenze

|                | www.plngroup.co.nz                                                                                               |          |
|----------------|------------------------------------------------------------------------------------------------------------------|----------|
|                | Designed and made in New Zealand.                                                                                |          |
| Designer       | Essenze                                                                                                          |          |
|                | • 5 year warranty on workmanship and cushioning.                                                                 |          |
|                | • 10 year warranty on the frame.                                                                                 |          |
|                | durability and long life of sofa.                                                                                |          |
|                | • Superior construction, solid pine frame means greater                                                          |          |
|                | <ul> <li>Feather/fibre back cushions.</li> </ul>                                                                 |          |
| opeenieutions  | • Luxury foam seat cushions.                                                                                     |          |
| Specifications |                                                                                                                  |          |
|                | • Available with feather quilt seats for extra softness.                                                         | S-SE     |
|                | • Available in a variety of fabrics.                                                                             |          |
|                | • Wood or metal legs.                                                                                            |          |
|                | • Fully customizable.                                                                                            | -        |
|                | • Available as a 2, 2.5, or 3 seater.                                                                            | - 1000 M |
| Options        |                                                                                                                  |          |
|                | 3 Seater: 2620L x 1050W x 820H                                                                                   |          |
|                | 2.5 Seater: 2220L x 1050W x 820H                                                                                 |          |
| Dimensions     | 2 Seater: 1820L x 1050W x 820H                                                                                   |          |
|                | Seat cushions are made for extra comfort whilst retaining form and shape.                                        |          |
|                | Deep and luxurious, this sofa is built for extreme comfort.                                                      |          |
|                | supreme comfort.                                                                                                 | 36.34    |
| About          | One of the most popular in PLN Group's range of sofas,<br>the Isabella has slim contemporary lines combined with | 2 8 2 1  |
|                |                                                                                                                  |          |