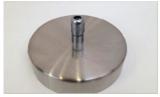

Grey Cloth

Gold Cloth

Black Cloth

• Ceiling Roses optional (additional cost applies):

Standard Ceiling Rose available in Brushed Chrome available in Gold or Brushed or Chrome, or powder coated Chrome, or powder coated in any colour.