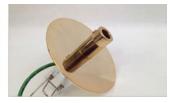

Grey Cloth

Gold Cloth

Black Cloth

• Ceiling Roses optional (additional cost applies):

Standard Ceiling Rose available in Brushed Chrome available in Gold or Brushed or Chrome, or powder coated Chrome, or powder coated in any colour.

Recessed Ceiling Rose in any colour.

Suggested bulb types (not supplied):

45mm LED

50mm Halogen

110mm Halogen 95mm Halogen

Designed and made in New Zealand.