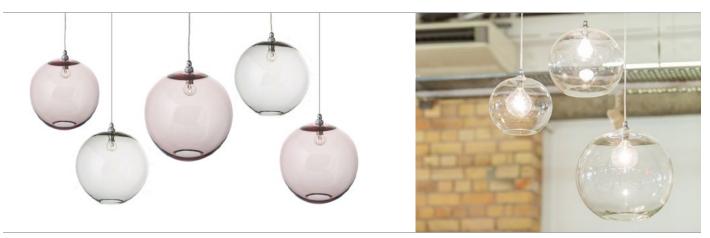

## **PLN GROUP**

Beautiful hand-blown glass pendants by artist Katie Brown. Striking and About

contemporary, yet they have a beautiful simplicity obtained by understated

craftsmanship. They look best hung in a cluster.

#### Features/Options

• Pink, Clear or Mirror Finish

- Bayonette Fitting Brass, Chome, or Antique
- Standard cord is 2m Clear Flex Cord. Also available in White Flex Cord, Black Flex Cord, Grey cloth, Gold Cloth, Black Cloth. Prices may vary.