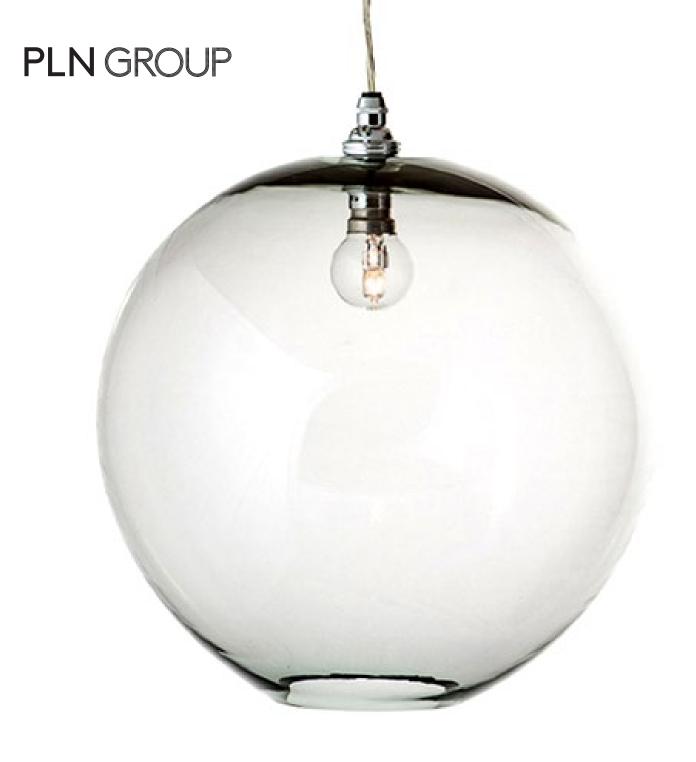

## **PLN GROUP**

Beautiful hand-blown glass pendants by artist Katie Brown. Striking and About

contemporary, yet they have a beautiful simplicity obtained by understated

craftsmanship. They look best hung in a cluster.

Sizes Small: 200mm to 250mm 1.2kg

> Medium: 270mm to 300mm 1.9kg Large: 320mm to 350mm 2.4kg

Please note, dimensions and weights are approximate only as this is a hand-

made object.

#### Features/Options

• Pink, Clear or Mirror Finish

- Bayonette Fitting Brass, Chome, or Antique
- Standard cord is 2m Clear Flex Cord. Also available in White Flex Cord, Black Flex Cord, Grey cloth, Gold Cloth, Black Cloth. Prices may vary.