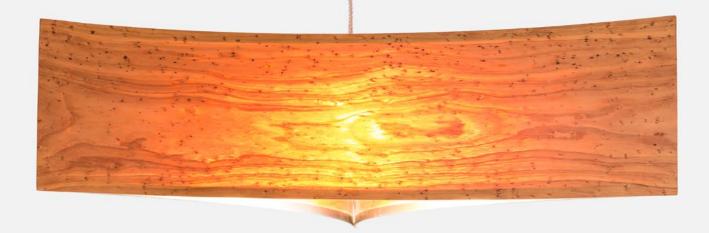

## PLN GROUP

| About      | Flow is a refined play with form. A visual challenge where light is turned inside-<br>out. Inspired by New Zealand's native Spinafex as it flows along our west coast<br>beaches, propelled by the wind so that only the very tips of the plant brush any<br>surface. |
|------------|-----------------------------------------------------------------------------------------------------------------------------------------------------------------------------------------------------------------------------------------------------------------------|
|            | Flow is solidly made from the highest quality hand welded stainless steel and natural timbers. When light permeates the timber it provides the amazing warm glow.                                                                                                     |
|            | Designed and made in New Zealand in 2015 by James Russ and built to last by the gifted artisans at Epsilon.                                                                                                                                                           |
| Dimensions | 260 diameter                                                                                                                                                                                                                                                          |
| Options    | • Oak, macrocarpa or carbon fibre.                                                                                                                                                                                                                                    |
| Features   | <ul> <li>Hand welded stainless steel</li> <li>Natural timbers or carbon fibre</li> </ul> Designed and made in New Zealand.                                                                                                                                            |