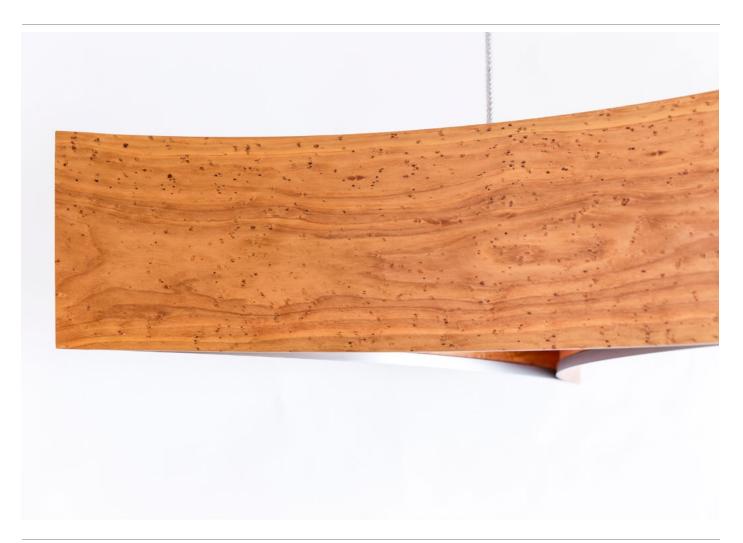

## PLN GROUP

| About      | Flow is a refined play with form. A visual challenge where light is turned inside-<br>out. Inspired by New Zealand's native Spinafex as it flows along our west coast<br>beaches, propelled by the wind so that only the very tips of the plant brush any<br>surface. |
|------------|-----------------------------------------------------------------------------------------------------------------------------------------------------------------------------------------------------------------------------------------------------------------------|
|            | Flow is solidly made from the highest quality hand welded stainless steel and natural timbers. When light permeates the timber it provides the amazing warm glow.                                                                                                     |
|            | Designed and made in New Zealand in 2015 by James Russ and built to last by the gifted artisans at Epsilon.                                                                                                                                                           |
| Dimensions | 260 diameter                                                                                                                                                                                                                                                          |
| Options    | • Oak, macrocarpa or carbon fibre.                                                                                                                                                                                                                                    |
| Features   | <ul> <li>Hand welded stainless steel</li> <li>Natural timbers or carbon fibre</li> </ul> Designed and made in New Zealand.                                                                                                                                            |