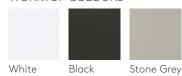

### **Specifications**

- Worktop is 18mm Futura HPL. Available in three standard colours: White, Black, and Stone Grey.
- Base is powdercoated steel. Available in any standard powdercoat colour.
- Weight: 10.5 kg

#### **WORKTOP COLOURS**

Designed and made in New Zealand.