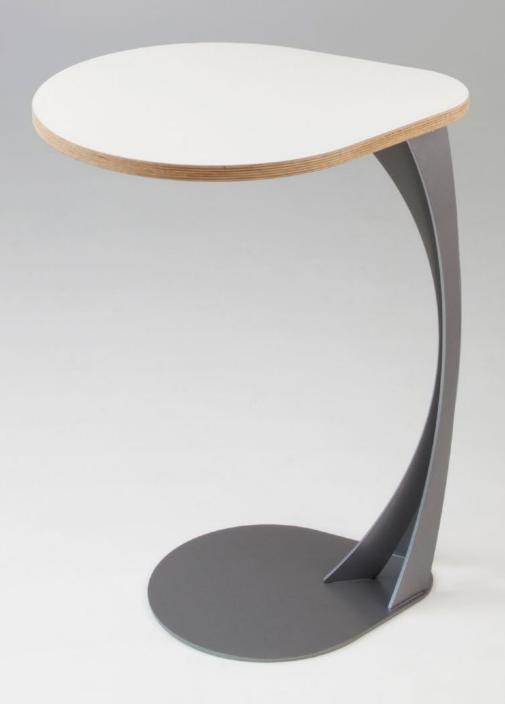

#### About

Enterprise is a versatile laptop or side or table for the agile office. Designed as a temporary worktop or touchdown point, it is the perfect spot to rest a laptop, coffee or to take notes.

The sturdy, cantilevered design is easily maneuvered to stand on its own or to be nested together in a group for collaborative work. The organically-shaped, contoured tops can be placed in a group of five to form a larger worktop area. Bag hook for extra functionality.