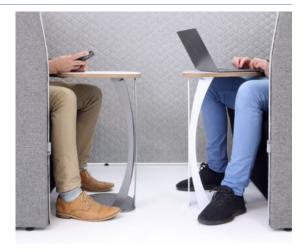

#### About

Enterprise is a versatile laptop or side or table for the agile office. Designed as a temporary worktop or touchdown point, it is the perfect spot to rest a laptop, coffee or to take notes.

The sturdy, cantilevered design is easily maneuvered to stand on its own or to be nested together in a group for collaborative work. The organically-shaped, contoured tops can be placed in a group of five to form a larger worktop area. Bag hook for extra functionality.