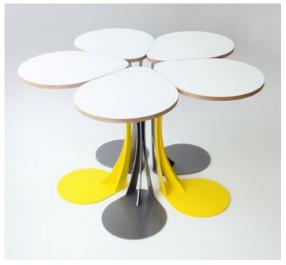

#### About

Enterprise is a versatile laptop or side or table for the agile office. Designed as a temporary worktop or touchdown point, it is the perfect spot to rest a laptop, coffee or to take notes.

The sturdy, cantilevered design is easily maneuvered to stand on its own or to be nested together in a group for collaborative work. The organically-shaped, contoured tops can be placed in a group of five to form a larger worktop area. Bag hook for extra functionality.

### **Specifications**

- Worktop is 18mm Futura HPL. Available in three standard colours: White, Black, and Stone Grey.
- Base is powdercoated steel. Available in any standard powdercoat colour.
- Weight: 10.5 kg