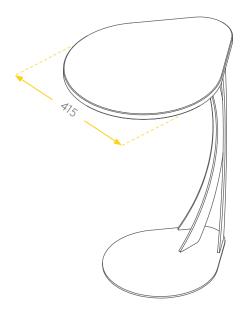

# PLN GROUP



## **ENTERPRISE**

Designed by IQ Commercial

### **PLN** GROUP





#### **Dimensions**

500L x 415W x 656H

#### About

Enterprise is a versatile laptop or side or table for the agile office. Designed as a temporary worktop or touchdown point, it is the perfect spot to rest a laptop, coffee or to take notes.

The sturdy, cantilevered design is easily maneuvered to stand on its own or to be nested together in a group for collaborative work. The organically-shaped, contoured tops can be placed in a group of five to form a larger worktop area. Bag hook for extra functionality.





### **Specifications**

- Worktop is 18mm Futura HPL. Available in three standard colours: White, Black, and Stone Grey.
- Base is powdercoated steel. Available in any standard powdercoat colour.
- Weight: 10.5 kg

#### **WORKTOP COLOURS**



Designed and made in New Zealand.