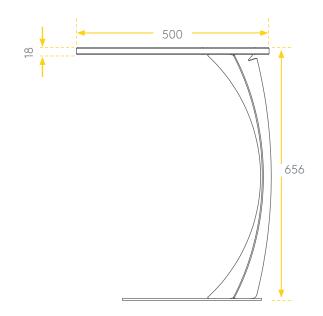

#### **Dimensions**

500L x 415W x 656H

### **Specifications**

- Worktop is 18mm Futura HPL. Available in three standard colours: White, Black, and Stone Grey.
- Base is powdercoated steel. Available in any standard powdercoat colour.
- Weight: 10.5 kg