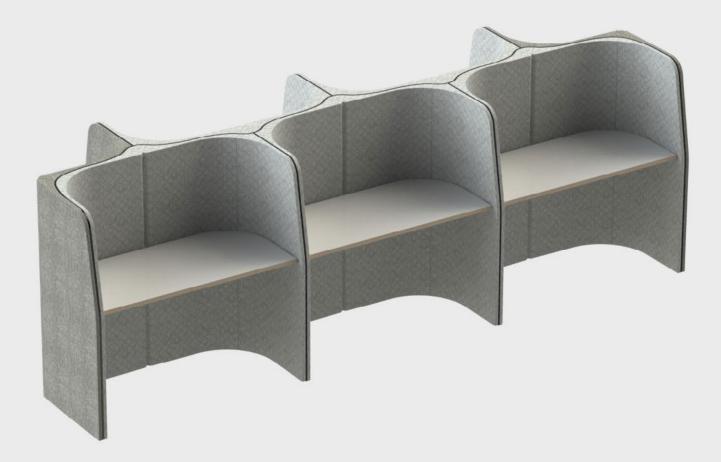

# PLN GROUP

**DeguStation Task** provides flexible desking for five. Suitable for assigned seating or for mobile team members who need a spot to work but don't require a dedicated desk.

The unit can easily be scaled up or down in size by adding or removing "ingredients" depending on current needs.

Add seating for additional collaborative or drop-in meeting areas for managerial staff.

The soft, upholstered walls absorb noise common in today's open-plan office and provide shelter from both visual and acoustic distractions.

Designer IQ Commercial

Designed and made in New Zealand.