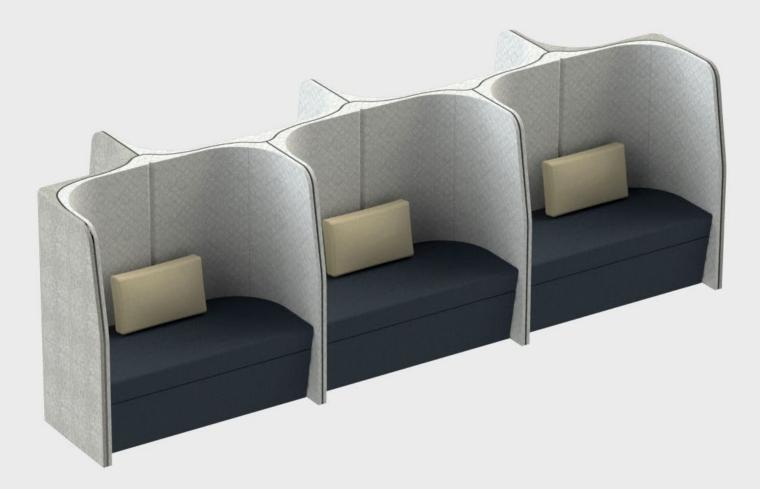

# PLN GROUP

**DeguStation Lounge** provides open collaborative work space for five to ten users.

The unit can easily be scaled up or down in size by adding or removing "ingredients" depending on current needs.

Can be reconfigured by adding additional seating or desking depending on requirements.

The soft, upholstered walls absorb noise common in today's open-plan office and provide shelter from both visual and acoustic distractions.

### Ingredients

| Dimensions | 4,080L x 1,300D x 1,300H |
|------------|--------------------------|
|            | 450H Seat                |

Fabric Meterage 34m fabric (20m interior; 6m exterior; 8m seats)