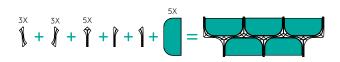

# PLN GROUP

**DeguStation Lounge** provides open collaborative work space for five to ten users.

The unit can easily be scaled up or down in size by adding or removing "ingredients" depending on current needs.

### Ingredients

| Dimensions | 4,080L x 1,300D x 1,300H |
|------------|--------------------------|
|            | 450H Seat                |

Fabric Meterage 34m fabric (20m interior; 6m exterior; 8m seats)