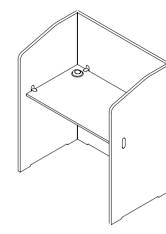

### **CUBE POD - SITTING**

| QUANT | ΠΤΥ |
|-------|-----|
|-------|-----|

Specify the quantity of pods: \_\_\_\_\_

#### **COLOUR OF MATERIAL**

Standard in Flatiron

Premium Colour:

(specify colour):

**TABLE OPTIONS:** (If none, please fill in NA for the below items).

80mm Cable Port:

80mm Raw plywood Hole:

Please tick the appropriate box

80mm Pixel GPO/USB

(specify black or white):

Specify country for power sockets: