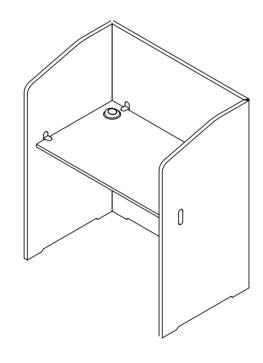

### **CUBE POD - SITTING**

| QUANT | ΠΤΥ |
|-------|-----|
|-------|-----|

Specify the quantity of pods: \_\_\_\_\_

#### **COLOUR OF MATERIAL**

Standard in Flatiron

Premium Colour:

(specify colour):

**TABLE OPTIONS:** (If none, please fill in NA for the below items).

80mm Cable Port:

80mm Raw plywood Hole:

Please tick the appropriate box

80mm Pixel GPO/USB

(specify black or white):

Specify country for power sockets: