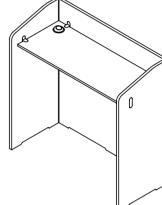

QUANTITY

80mm Pixel GPO/USB

### **CUBE POD - STANDING**

| :                                    |                                                                          |
|--------------------------------------|--------------------------------------------------------------------------|
|                                      |                                                                          |
|                                      |                                                                          |
| (specify colour):                    |                                                                          |
| ise fill in NA for the below items). |                                                                          |
| Please tick the                      |                                                                          |
| appropriate box                      |                                                                          |
|                                      | (specify colour):  use fill in NA for the below items).  Please tick the |

(specify black or white):

NAME: \_\_\_\_\_ SIGNATURE: \_\_\_\_ DATE: \_\_\_\_

Specify country for power sockets: