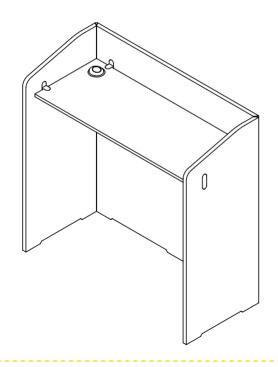

QUANTITY

80mm Pixel GPO/USB

### **CUBE POD - STANDING**

| :                                    |                                                                          |
|--------------------------------------|--------------------------------------------------------------------------|
|                                      |                                                                          |
|                                      |                                                                          |
| (specify colour):                    |                                                                          |
| ise fill in NA for the below items). |                                                                          |
| Please tick the                      |                                                                          |
| appropriate box                      |                                                                          |
|                                      | (specify colour):  use fill in NA for the below items).  Please tick the |

(specify black or white):

NAME: \_\_\_\_\_ SIGNATURE: \_\_\_\_ DATE: \_\_\_\_

Specify country for power sockets: