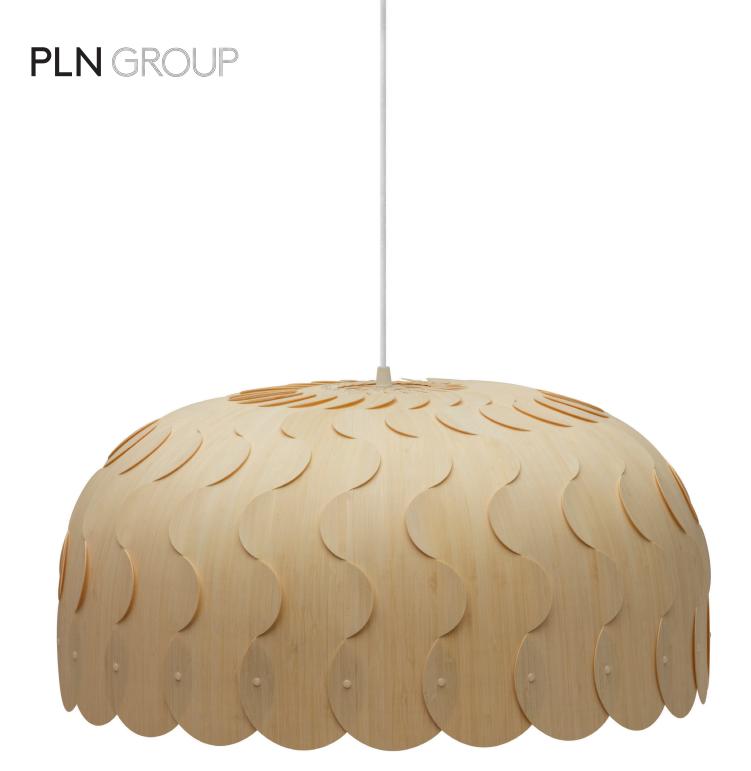

#### About

Beau was developed by David Trubridge Design Studio. The gentle overlap of the individual panels invoke the ripple of waves, in keeping with the natural theme of the David Trubridge collection.

**Dimensions** 

Small: 600 diameter x 280H Large: 750 diameter x 360H

### **Features**

- Made from bamboo plywood.
- Ships flatpacked. Assembly required.

Designed and made in New Zealand.