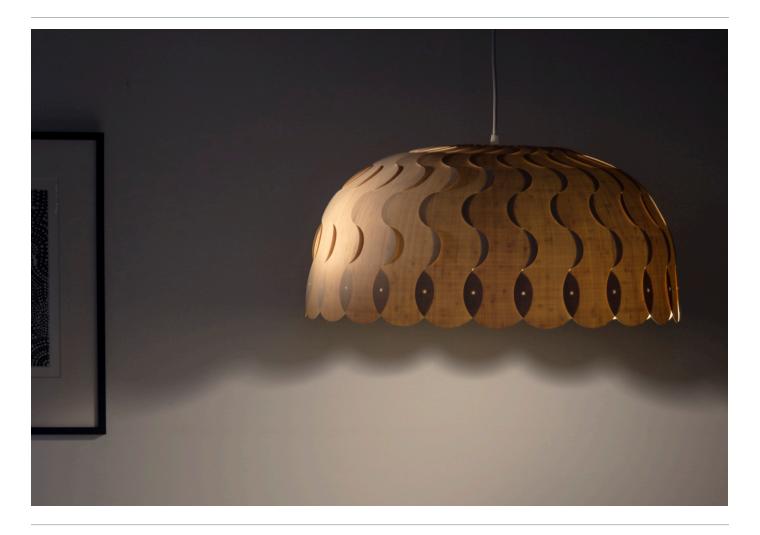

#### About

Beau was developed by David Trubridge Design Studio. The gentle overlap of the individual panels invoke the ripple of waves, in keeping with the natural theme of the David Trubridge collection.

Beau is a natural companion to the Hush Acoustic light. The two designs complement and echo each other in both commercial and residential settings, making them good companion pieces when continuing a narrative throughout a space.