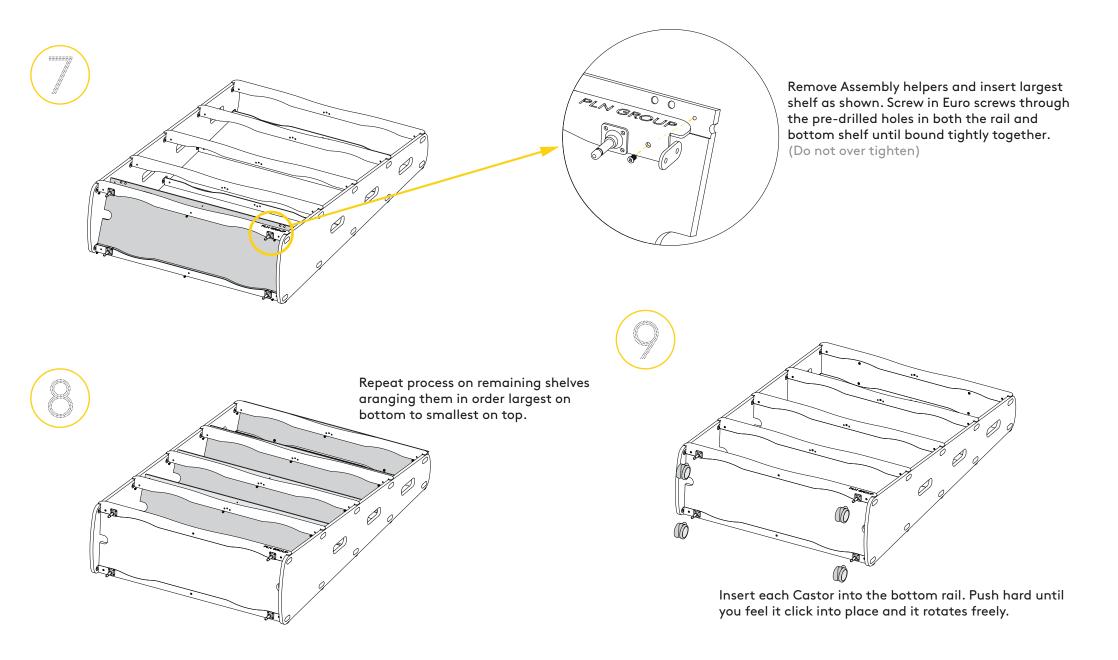

Assembly Instructions



## Rocm<sup>™</sup> Assembly Instructions



# Roci Assembly Instructions



## Rocm<sup>™</sup> Assembly Instructions

### PLN GROUP



Start slotting the Standard rails into the same Side panel, also slot the rails onto the Assembly helper to help stabalise the rail through steps five to six. (Use screwing technique from step one)





Push the remaining Side panel up to the open side. Be sure to align all of the rails into their corresponding pockets before screwing together. (Use screwing technique from step one)

## Rocim<sup>M</sup> Assembly Instructions



# Rocm<sup>™</sup> Assembly Instructions