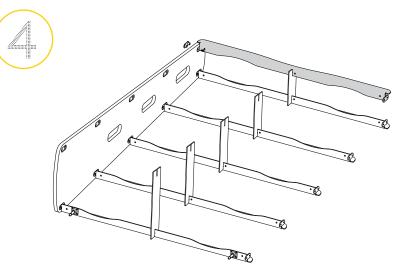

Assembly Instructions



## Rocm<sup>™</sup> Assembly Instructions



# Roci Assembly Instructions



## Rocm<sup>™</sup> Assembly Instructions

### PLN GROUP



Start slotting the Standard rails into the same Side panel, also slot the rails onto the Assembly helper to help stabalise the rail through steps five to six. (Use screwing technique from step one)





Push the remaining Side panel up to the open side. Be sure to align all of the rails into their corresponding pockets before screwing together. (Use screwing technique from step one)

## Rocim<sup>M</sup> Assembly Instructions



# Rocm<sup>™</sup> Assembly Instructions