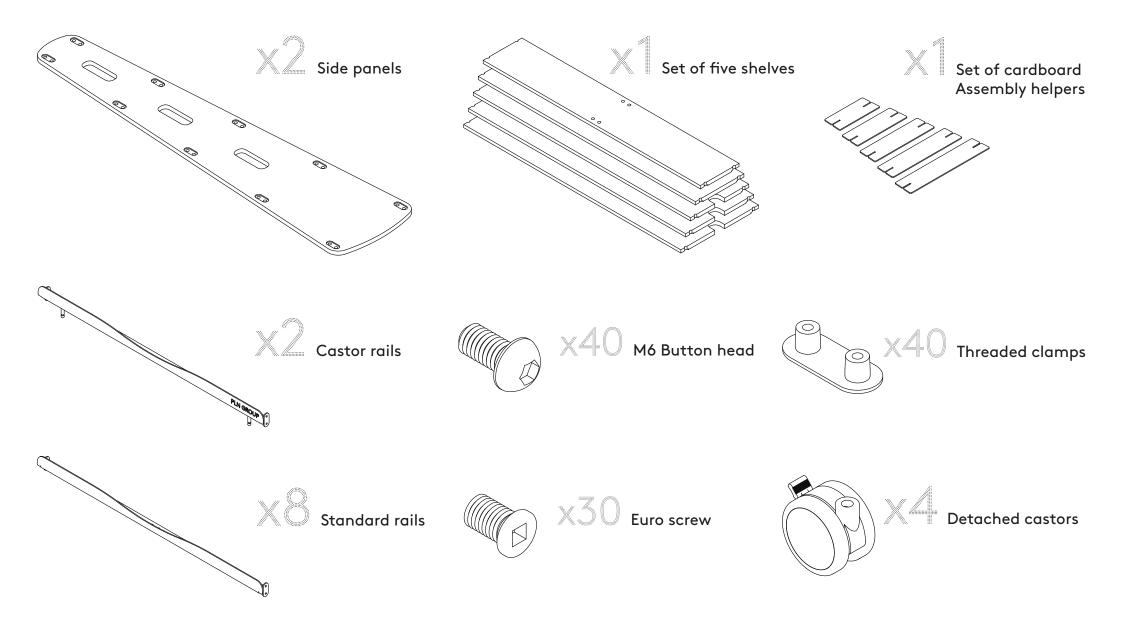

Assembly Instructions



## Rocm<sup>™</sup> Assembly Instructions



# Roci Assembly Instructions



## Rocm<sup>™</sup> Assembly Instructions

### PLN GROUP



Start slotting the Standard rails into the same Side panel, also slot the rails onto the Assembly helper to help stabalise the rail through steps five to six. (Use screwing technique from step one)





Push the remaining Side panel up to the open side. Be sure to align all of the rails into their corresponding pockets before screwing together. (Use screwing technique from step one)

## Rocim<sup>M</sup> Assembly Instructions



# Rocm<sup>™</sup> Assembly Instructions