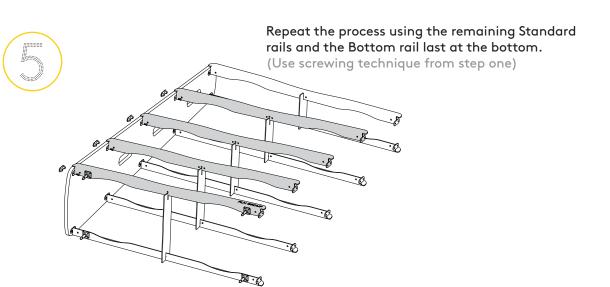

### PLN GROUP

Start slotting the Standard rails into the same Side panel, also slot the rails onto the Assembly helper to help stabalise the rail through steps five to six. (Use screwing technique from step one)