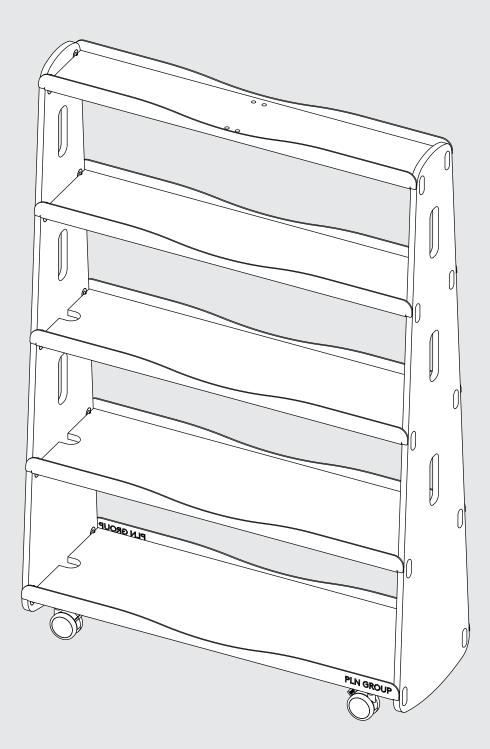

Assembly Instructions



## Rocm<sup>™</sup> Assembly Instructions



# Roci Assembly Instructions



## Rocm<sup>™</sup> Assembly Instructions

### PLN GROUP



Start slotting the Standard rails into the same Side panel, also slot the rails onto the Assembly helper to help stabalise the rail through steps five to six. (Use screwing technique from step one)





Push the remaining Side panel up to the open side. Be sure to align all of the rails into their corresponding pockets before screwing together. (Use screwing technique from step one)

## Rocim<sup>M</sup> Assembly Instructions



# Rocm<sup>™</sup> Assembly Instructions