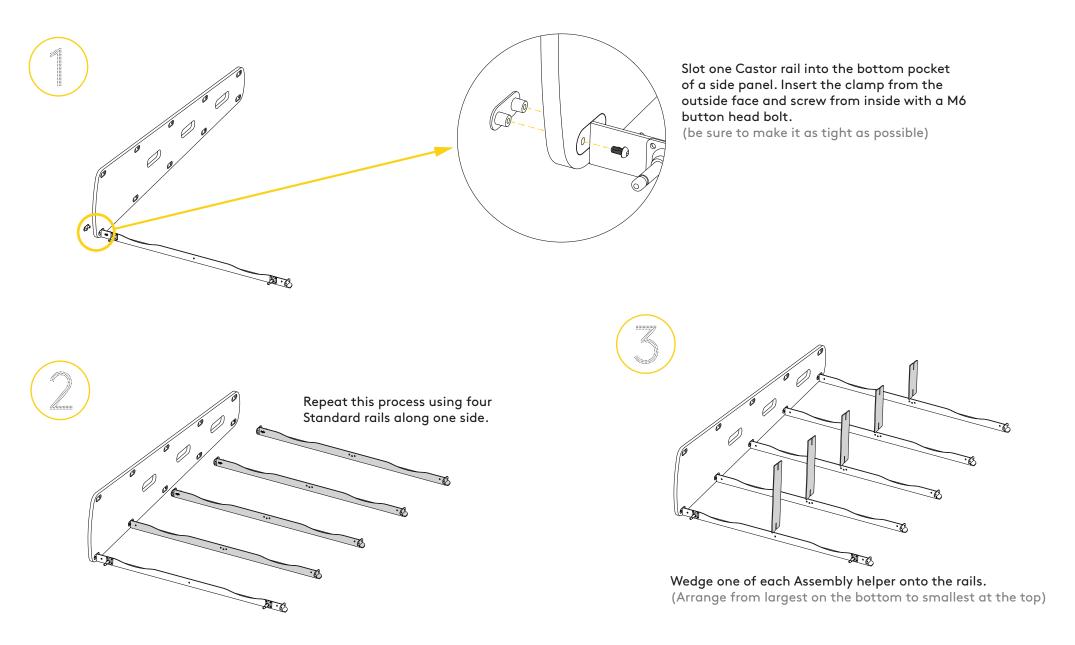

### PLN GROUP

Start slotting the Standard rails into the same Side panel, also slot the rails onto the Assembly helper to help stabalise the rail through steps five to six. (Use screwing technique from step one)

Push the remaining Side panel up to the open side. Be sure to align all of the rails into their corresponding pockets before screwing together. (Use screwing technique from step one)