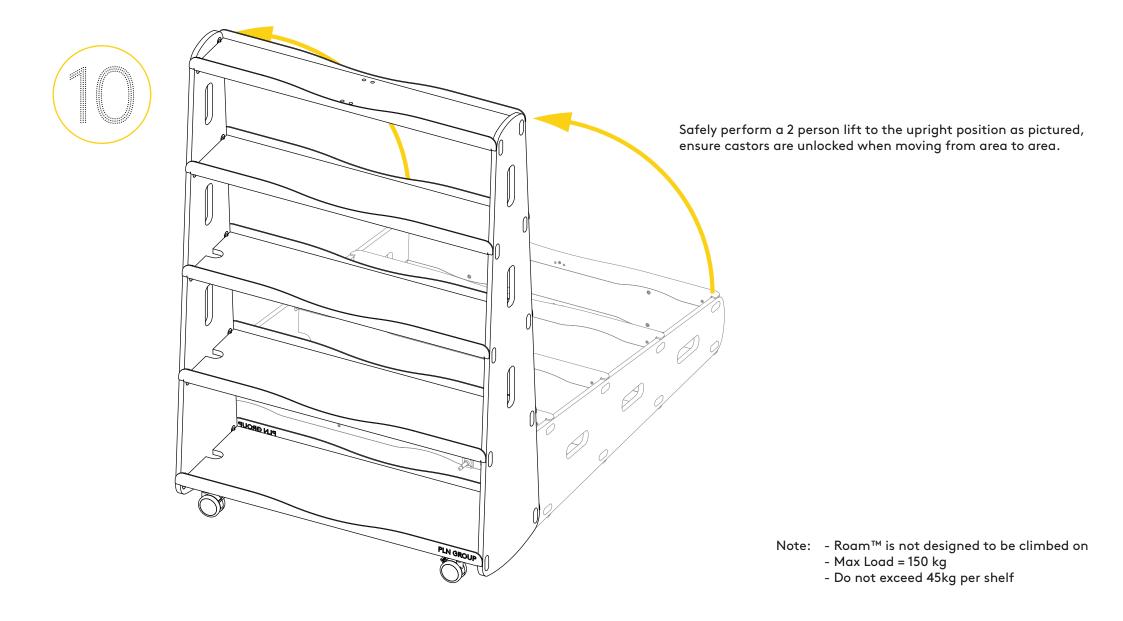

Assembly Instructions



## Rocm<sup>™</sup> Assembly Instructions



# Roci Assembly Instructions



## Rocm<sup>™</sup> Assembly Instructions

### PLN GROUP



Start slotting the Standard rails into the same Side panel, also slot the rails onto the Assembly helper to help stabalise the rail through steps five to six. (Use screwing technique from step one)





Push the remaining Side panel up to the open side. Be sure to align all of the rails into their corresponding pockets before screwing together. (Use screwing technique from step one)

## Rocim<sup>M</sup> Assembly Instructions



# Rocm<sup>™</sup> Assembly Instructions