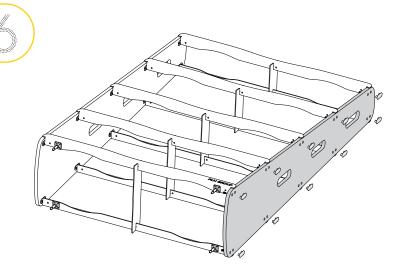

Push the remaining Side panel up to the open side. Be sure to align all of the rails into their corresponding pockets before screwing together. (Use screwing technique from step one)