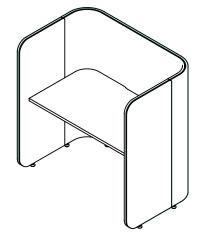

## **ORDER SHEET**

# **PLN** GROUP

This sheet is to be printed, scanned and attached to the relevant PO for PLN Group

CLIENT/PROJECT NAME:

Please fill in the below information specification i.e. fabric orientation, power/data options etc. Only fully detailed sheets, signed and dated will be accepted by PLN Group.

### SHORT TAIL FOCUS POD





#### QUANTITY

Specify the quantity of pods: \_\_\_\_\_

#### **FABRIC:**

Fabric Outside (name, colour and code):

Fabric Inside (name, colour and code):

#### TABLE:

Specify table-top finish: \_\_\_\_\_

**POWER:** (If none, please fill in NA for the below items).

Specify Pixel (black or white or Affinity): \_\_\_\_\_

Choose location (A or C for Pixel or B for Affinity):

Specify country for power sockets:

| NAME SIGNATORE DATE | NAME: | SIGNATURE: | DATE: |
|---------------------|-------|------------|-------|
|---------------------|-------|------------|-------|