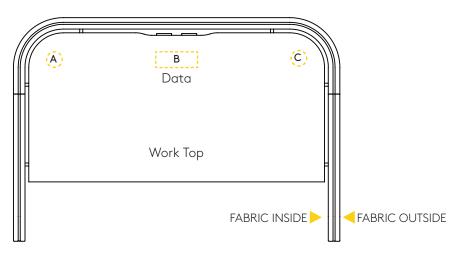

#### **FABRIC:**

Fabric Outside (name, colour and code):

Fabric Inside (name, colour and code):

#### TABLE:

Specify table-top finish: \_\_\_\_\_

**POWER:** (If none, please fill in NA for the below items).

Specify Pixel (black or white or Affinity): \_\_\_\_\_

Choose location (A or C for Pixel or B for Affinity):