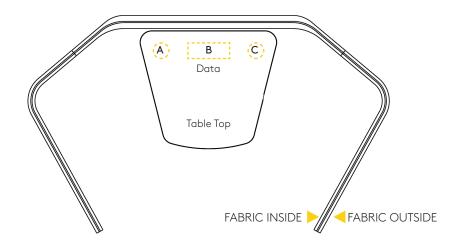

### **FABRIC:**

Fabric Outside (name, colour and code):

Fabric Inside (name, colour and code):

#### TABLE:

Specify table-top finish:

Specify leg colour (Standard is Ash):

**POWER:** (If none, please fill in NA for the below items).

Specify Pixel (black or white or Affinity):

Choose location (A, C for Pixel or B for Affinity):

Specify country for power sockets: \_\_\_\_\_

Specify TV bracket (if applicable): \_\_\_\_\_

NAME: \_\_\_\_\_\_ DATE: \_\_\_\_\_