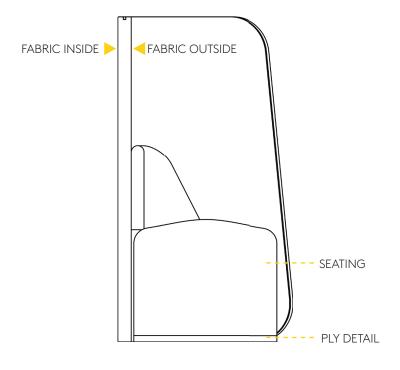

#### FABRIC:

Fabric Outside (name, colour and code):

Fabric Inside (name, colour and code):

Fabric Seating + Seat back (name, colour and code):

**POWER:** (If none, please fill in NA for the below items).