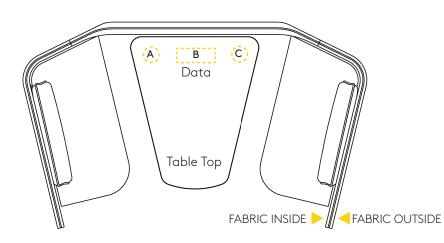

## SCRUM ENGAGE

| <b>QUANTITY</b> Specify the quantity of pods:                   |  |
|-----------------------------------------------------------------|--|
| FABRIC:                                                         |  |
| Fabric Outside (name, colour and code):                         |  |
| Fabric Inside (name, colour and code):                          |  |
| Fabric Seating (name, colour and code):                         |  |
| TABLE:                                                          |  |
| Specify table-top finish:                                       |  |
| Specify leg colour (Standard is Ash):                           |  |
| <b>POWER:</b> (If none, please fill in NA for the below items). |  |
| Specify Pixel (black or white or Affinity):                     |  |
| Choose location (A or C for Pixel or B for Affinity):           |  |
| Specify country for power sockets:                              |  |
| Specify TV bracket (if applicable):                             |  |
|                                                                 |  |
|                                                                 |  |