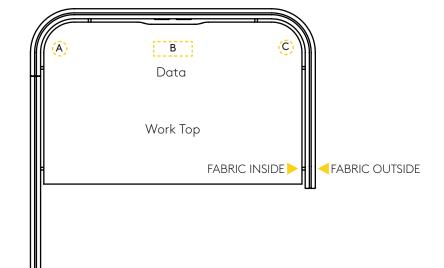

### FABRIC:

Fabric Outside (name, colour and code):

Fabric Inside (name, colour and code):

#### TABLE:

**POWER:** (If none, please fill in NA for the below items).

Specify Pixel (black or white or Affinity):

Choose location (A or C for Pixel or B for Affinity):

Specify country for power sockets:

Specify table-top finish: \_\_\_\_\_