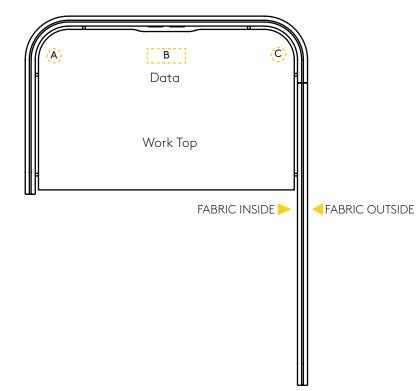

## LONG TAIL FOCUS POD: LEFT HAND

### **FABRIC:**

Fabric Outside (name, colour and code):

Fabric Inside (name, colour and code): \_\_\_\_\_

#### TABLE:

Specify table-top finish:

**POWER:** (If none, please fill in NA for the below items).

Specify Pixel (black or white or Affinity): \_\_\_\_\_

Choose location (A or C for Pixel or B for Affinity):