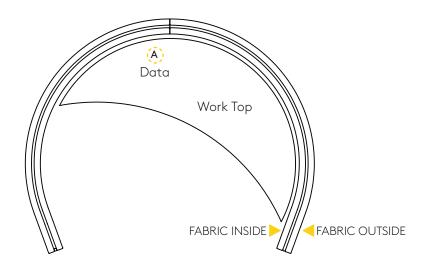

## EXCHANGE POD - RIGHT HAND DESK

### **FABRIC:**

Fabric Outside (name, colour and code): \_\_\_\_\_

Fabric Inside (name, colour and code): \_\_\_\_\_

Fabric Seating (name, colour and code):

#### TABLE:

Specify table-top finish:

**POWER:** (Only Pixel available. If none, please fill in NA below).

Specify Pixel (black or white):

Specify country for power sockets:

NAME: \_\_\_\_\_ SIGNATURE: \_\_\_\_ DATE: