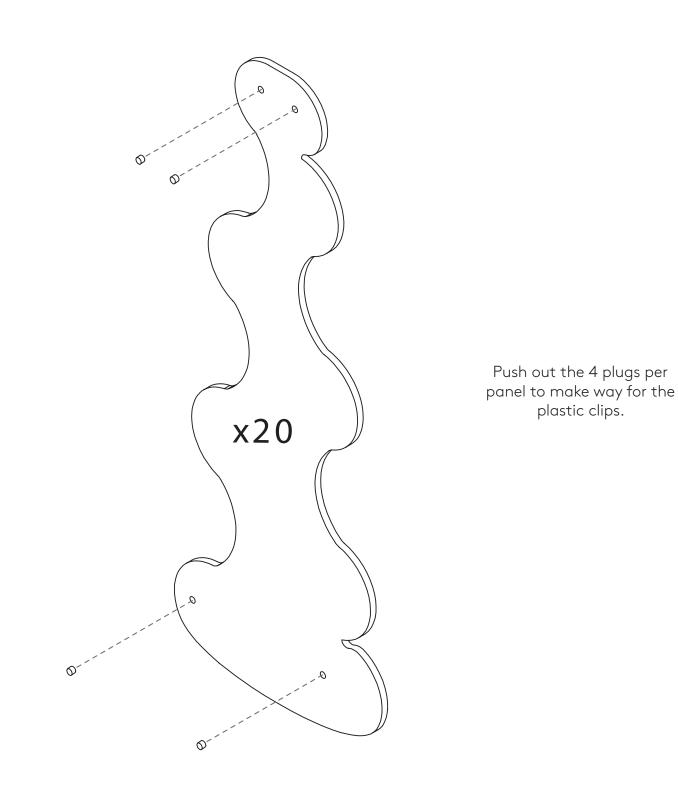

pln.

## Overall Dimensions - Model: 1034C (Hood)



(1034-C)

pln.

# Contents (not to scale)

Please double check all components are present and quantities are correct before beginning assembly x20 х1 Top Panel Assembly Tapered Felt Panels х1 x40 (+5) Triple Swage Cable Small Ratchet Rivets (13mm) x40 (+5) х1 Cone Gripper Large Ratchet Rivets with Base (9mm)

## Step 1 - Top Panel Ratchet Rivet Assembly



## Step 2 - Pop out side panel plugs



pln.

### Step 3 - Top Panel to Side Panel Assembly



4 <u>www.plngroup.co.nz</u>

## Step 4 - Top Panel to Side Panel Assembly Continued



Cross Section Detail View of Top Panels overlapping.





## Step 6A - Weaving of Panels - Exploded Detail



Once two panels are woven together, use two of the shorter Ratchet Rivets (13 mm) to lock them together.

7 www.plngroup.co.nz

pln.

### Step 6A - Weaving of Panels - Finished Detail



Bold Lines indicate the 'Ear' that sits on the outside of the Hush Mini. This weaving pattern is essential to lock the shape together

pln.

### Step 7 - Height Adjustment and Levelling



# Appendix 1: Top Panel Sub Assembly