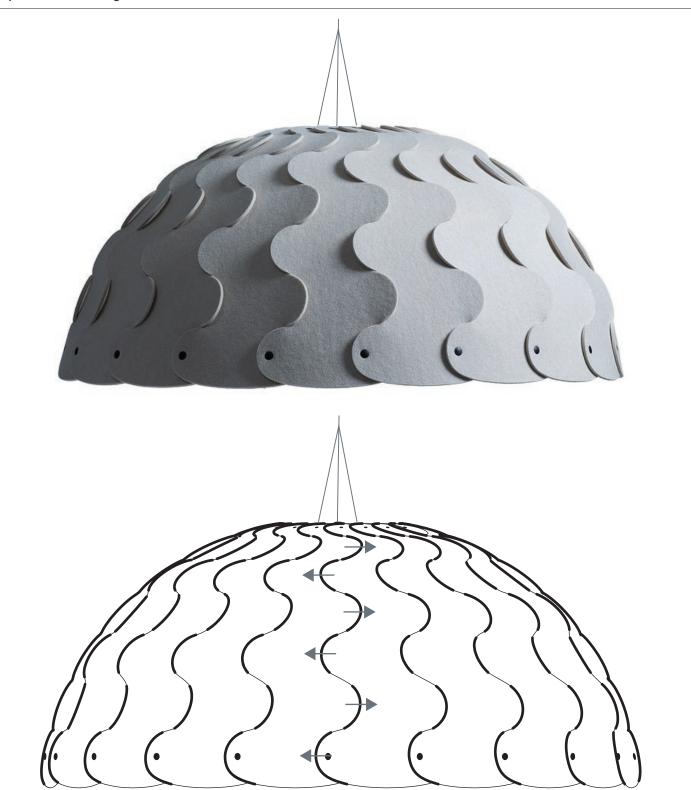

## Step 6A - Weaving of Panels - Exploded Detail

Once two panels are woven together, use two of the shorter Ratchet Rivets (13 mm) to lock them together.

7 www.plngroup.co.nz

pln.

### Step 6A - Weaving of Panels - Finished Detail

Bold Lines indicate the 'Ear' that sits on the outside of the Hush Mini. This weaving pattern is essential to lock the shape together

pln.

### Step 7 - Height Adjustment and Levelling