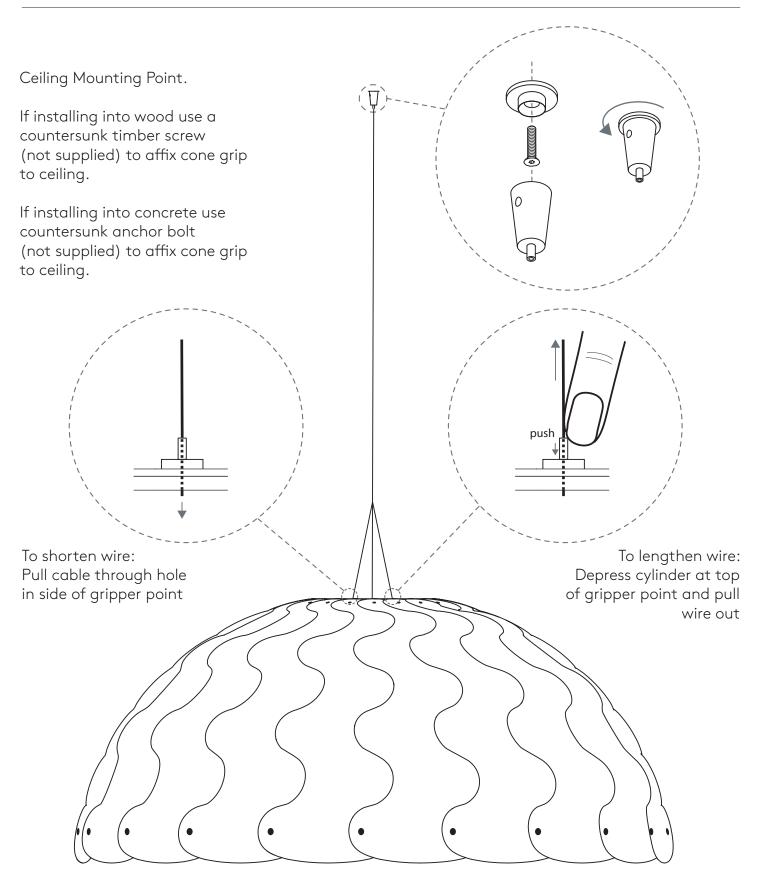

Ratchet Rivets (13mm) x40 (+5) х1 Cone Gripper Large Ratchet Rivets with Base (9mm)

## Step 1 - Top Panel Ratchet Rivet Assembly



## Step 2 - Pop out side panel plugs



pln.

### Step 3 - Top Panel to Side Panel Assembly



4 <u>www.plngroup.co.nz</u>

## Step 4 - Top Panel to Side Panel Assembly Continued



Cross Section Detail View of Top Panels overlapping.





## Step 6A - Weaving of Panels - Exploded Detail



Once two panels are woven together, use two of the shorter Ratchet Rivets (13 mm) to lock them together.

7 www.plngroup.co.nz

pln.

### Step 6A - Weaving of Panels - Finished Detail



Bold Lines indicate the 'Ear' that sits on the outside of the Hush Mini. This weaving pattern is essential to lock the shape together

pln.

### Step 7 - Height Adjustment and Levelling



# Appendix 1: Top Panel Sub Assembly