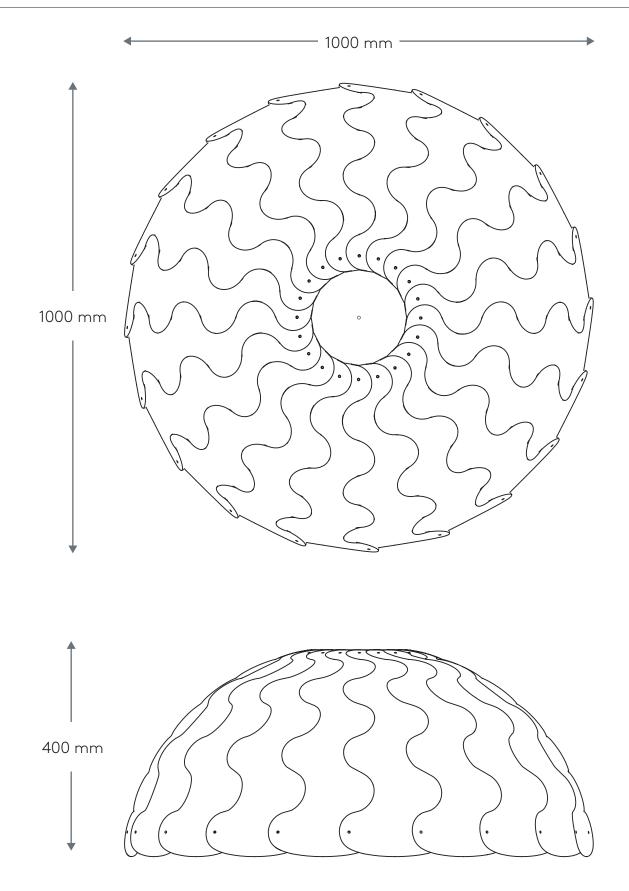

pln.

## Overall Dimensions - Model: 1034C (Hood)



(1034-C)

pln.

# Contents (not to scale)

Please double check all components are present and quantities are correct before beginning assembly x20 х1 Top Panel Assembly Tapered Felt Panels х1 x40 (+5) Triple Swage Cable Small Ratchet Rivets (13mm) x40 (+5) х1 Cone Gripper Large Ratchet Rivets with Base (9mm)

## Step 1 - Top Panel Ratchet Rivet Assembly



## Step 2 - Pop out side panel plugs



pln.

### Step 3 - Top Panel to Side Panel Assembly



4 <u>www.plngroup.co.nz</u>

## Step 4 - Top Panel to Side Panel Assembly Continued



Cross Section Detail View of Top Panels overlapping.





## Step 6A - Weaving of Panels - Exploded Detail



Once two panels are woven together, use two of the shorter Ratchet Rivets (13 mm) to lock them together.

7 www.plngroup.co.nz

pln.

### Step 6A -