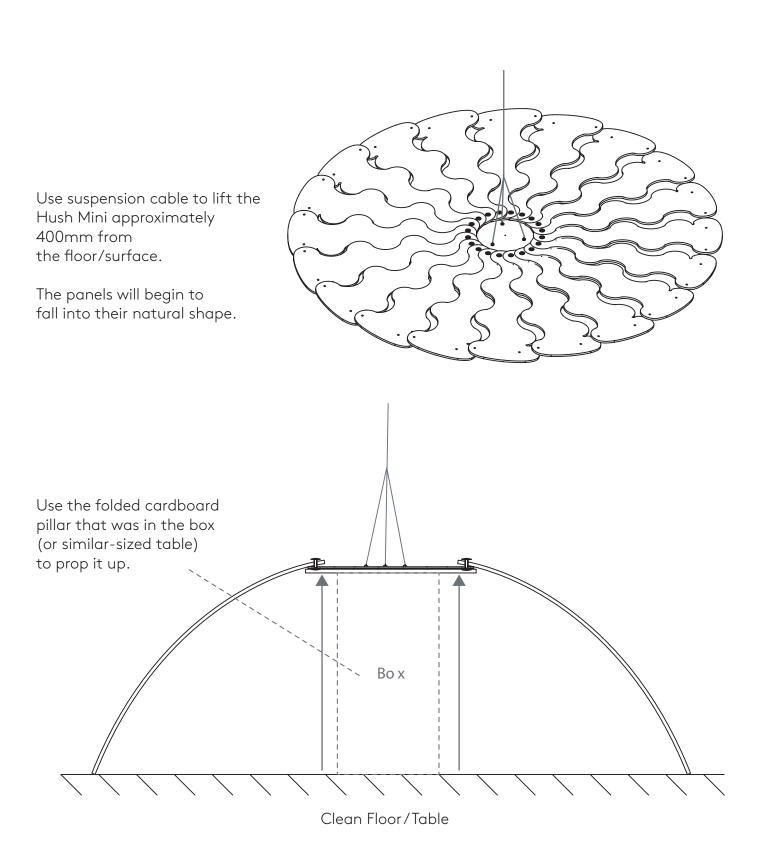

pln.

## Overall Dimensions - Model: 1034C (Hood)



(1034-C)

pln.

# Contents (not to scale)

Please double check all components are present and quantities are correct before beginning assembly x20 х1 Top Panel Assembly Tapered Felt Panels х1 x40 (+5) Triple Swage Cable Small Ratchet Rivets (13mm) x40 (+5) х1 Cone Gripper Large Ratchet Rivets with Base (9mm)

## Step 1 - Top Panel Ratchet Rivet Assembly



## Step 2 - Pop out side panel plugs



pln.

### Step 3 - Top Panel to Side Panel Assembly



4 <u>www.plngroup.co.nz</u>

## Step 4 - Top Panel to Side Panel Assembly Continued



Cross Section Detail View of Top Panels overlapping.





## Step 6A - Weaving of Panels - Exploded Detail



Once two panels are woven together, use two of the shorter Ratchet Rivets (13 mm) to lock them together.

7 www.plngroup.co.nz

pln.

### Step 6A - Weaving of Panels - Finished Detail



Bold Lines indicate the 'Ear' that sits on the outside of the Hush Mini. This weaving pattern is essential to lock the shape together

pln.

### Step 7 - Height Adjustment and Levelling



# Appendix 1: Top Panel Sub Assembly