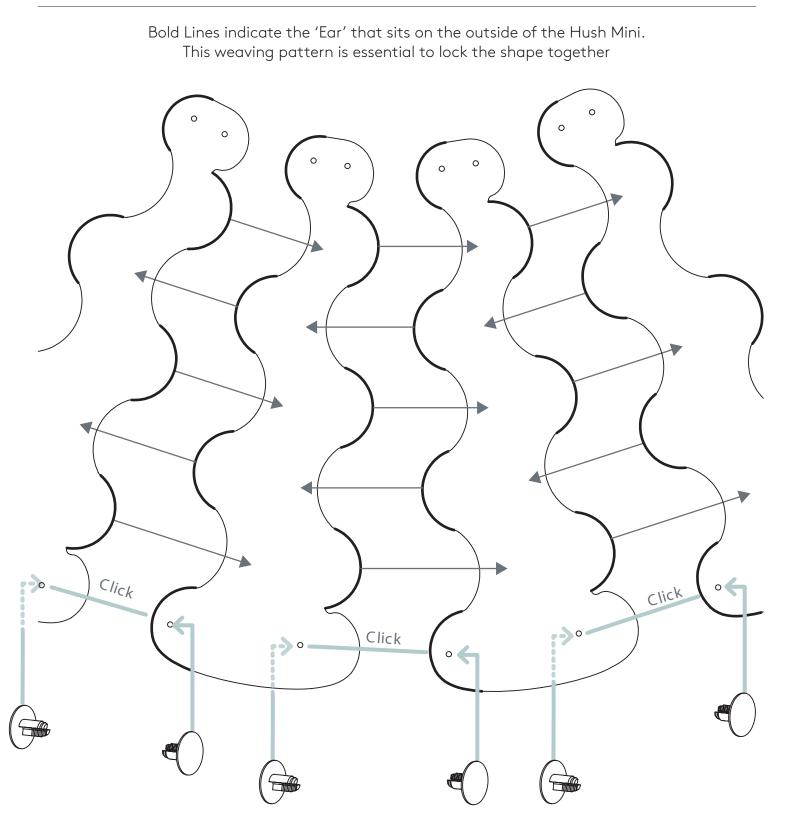

### Step 6A - Weaving of Panels - Finished Detail

Bold Lines indicate the 'Ear' that sits on the outside of the Hush Mini. This weaving pattern is essential to lock the shape together

pln.