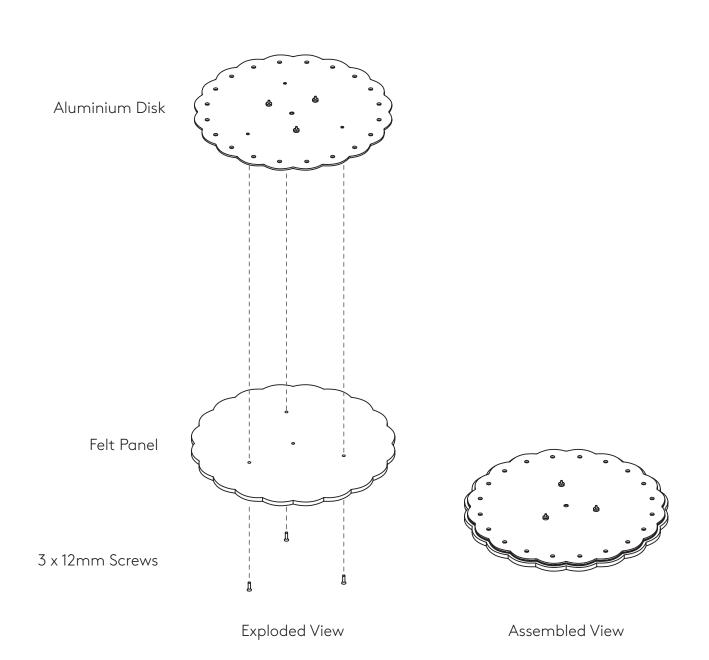

Gripper Large Ratchet Rivets with Base (9mm)

## Step 1 - Top Panel Ratchet Rivet Assembly



## Step 2 - Pop out side panel plugs



pln.

### Step 3 - Top Panel to Side Panel Assembly



4 <u>www.plngroup.co.nz</u>

## Step 4 - Top Panel to Side Panel Assembly Continued



Cross Section Detail View of Top Panels overlapping.





## Step 6A - Weaving of Panels - Exploded Detail



Once two panels are woven together, use two of the shorter Ratchet Rivets (13 mm) to lock them together.

7 www.plngroup.co.nz

pln.

### Step 6A - Weaving of Panels - Finished Detail



Bold Lines indicate the 'Ear' that sits on the outside of the Hush Mini. This weaving pattern is essential to lock the shape together

pln.

### Step 7 - Height Adjustment and Levelling



# Appendix 1: Top Panel Sub Assembly