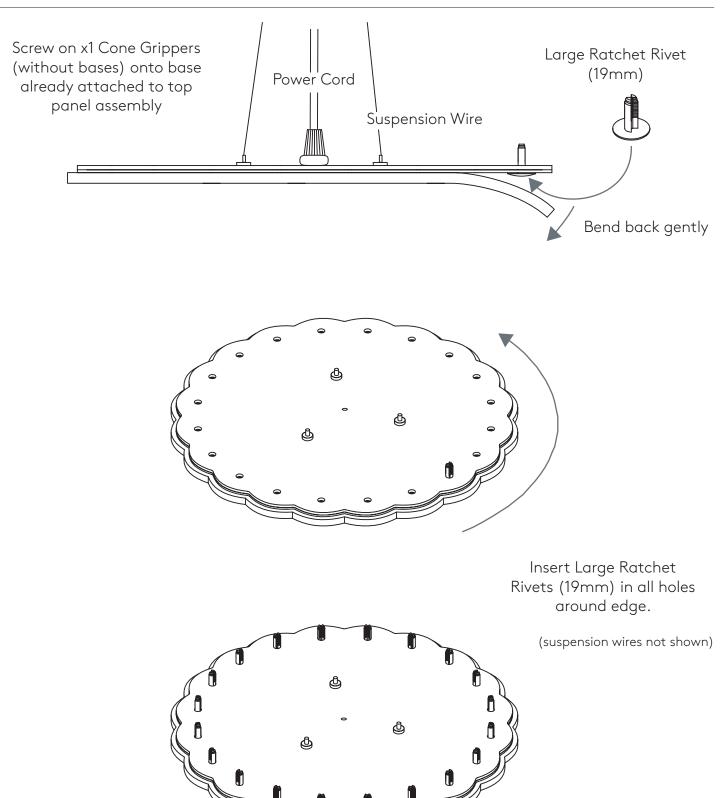

pln.

## Overall Dimensions - Model: 1034C (Hood)



(1034-C)

pln.

# Contents (not to scale)

Please double check all components are present and quantities are correct before beginning assembly x20 х1 Top Panel Assembly Tapered Felt Panels х1 x40 (+5) Triple Swage Cable Small Ratchet Rivets (13mm) x40 (+5) х1 Cone Gripper Large Ratchet Rivets with Base (9mm)

## Step 1 - Top Panel Ratchet Rivet Assembly



## Step 2 - Pop out side panel plugs



pln.

### Step 3 - Top Panel to Side Panel Assembly



4 <u>www.plngroup.co.nz</u>

## Step 4 - Top Panel to Side Panel Assembly Continued



Cross Section Detail View of Top Panels overlapping.





## Step 6A - Weaving of Panels - Exploded Detail



Once two panels are woven together, use two of the shorter Ratchet Rivets (13 mm) to lock them together.

7 www.plngroup.co.nz

pln.

### Step 6A - Weaving of Panels - Finished Detail



Bold Lines indicate the 'Ear' that sits on the outside of the Hush Mini. This weaving pattern is essential to lock the shape together

pln.

### Step 7 - Height Adjustment and Levelling



# Appendix 1: Top Panel Sub Assembly