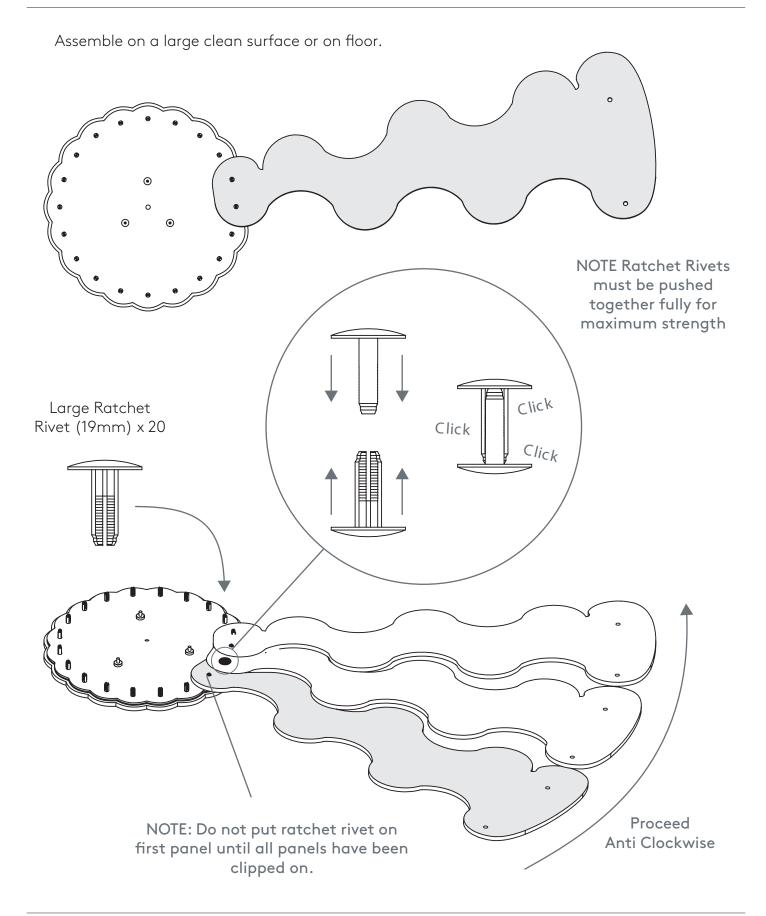

pln.

## Overall Dimensions - Model: 1034C (Hood)



(1034-C)

pln.

# Contents (not to scale)

Please double check all components are present and quantities are correct before beginning assembly x20 х1 Top Panel Assembly Tapered Felt Panels х1 x40 (+5) Triple Swage Cable Small Ratchet Rivets (13mm) x40 (+5) х1 Cone Gripper Large Ratchet Rivets with Base (9mm)

## Step 1 - Top Panel Ratchet Rivet Assembly



## Step 2 - Pop out side panel plugs



pln.

### Step 3 - Top Panel to Side Panel Assembly



4 <u>www.plngroup.co.nz</u>

## Step 4 - Top Panel to Side Panel Assembly Continued



Cross Section Detail View of Top Panels overlapping.





## Step 6A - Weaving of Panels - Exploded Detail



Once two panels are woven together, use two of the shorter Ratchet Rivets (13 mm) to lock them together.

7 www.plngroup.co.nz

pln.

### Step 6A - Weaving of Panels - Finished Detail



Bold Lines indicate the 'Ear' that sits on the outside of the Hush Mini. This weaving pattern is essential to lock the shape together

pln.

### Step 7 - Height Adjustment and Levelling



# Appendix 1: Top Panel Sub Assembly