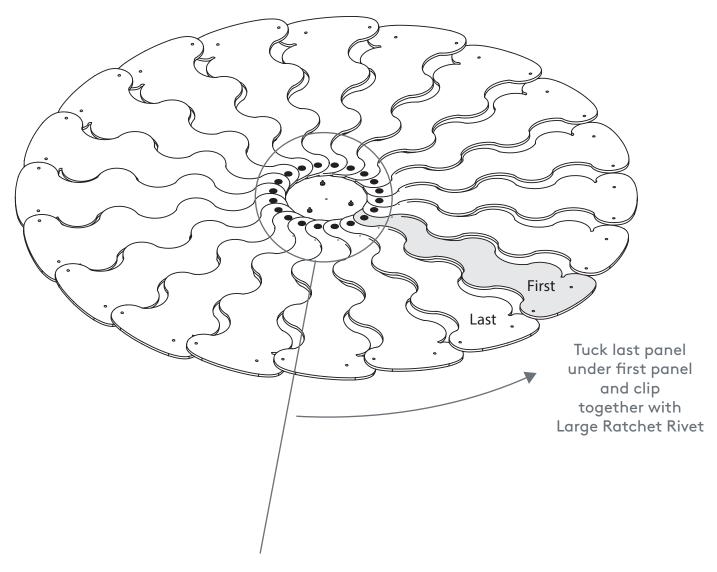

## Step 6A - Weaving of Panels - Exploded Detail

Once two panels are woven together, use two of the shorter Ratchet Rivets (13 mm) to lock them together.

7 www.plngroup.co.nz

pln.

### Step 6A - Weaving of Panels - Finished Detail

Bold Lines indicate the 'Ear' that sits on the outside of the Hush Mini. This weaving pattern is essential to lock the shape together

pln.